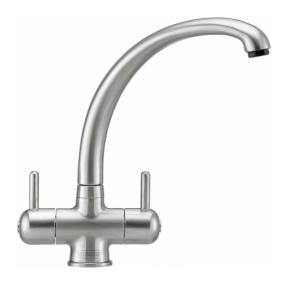

## **Zurich Decor Steel | 115.0061.579**

| Technical Data               |                           |
|------------------------------|---------------------------|
| Product Information          |                           |
| Spout version                | C - spout                 |
| Color                        | Decor steel               |
| Type of material             | Brass                     |
| Dimensions                   |                           |
| Tap hole diameter            | 35 mm                     |
| Cartridge dimension          | 35 mm                     |
| Installation                 |                           |
| Fixation type                | 1 Bolt                    |
| Water supply hose connection | 1/2"                      |
| Water supply hose length     | 250 mm                    |
| Product specifications       |                           |
| Pressure                     | Low pressure for standard |
| Version                      | Swivel                    |
| Tap operation                | Dual lever                |
| Tap rotation                 | 180°                      |
| Product Identification       |                           |
| Product brand                | FRANKE                    |
| Product family               | Smart                     |
| Model range                  | Zurich                    |
| Properties                   |                           |
| Eco water saving             | No                        |
| Type of aerator              | Honeycomb                 |