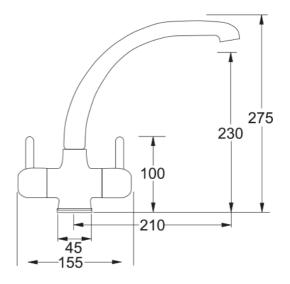

## **Zurich Decor Steel | 115.0061.579**

| Technical Data               |                           |
|------------------------------|---------------------------|
| Product Information          |                           |
| Spout version                | C - spout                 |
| Color                        | Decor steel               |
| Type of material             | Brass                     |
| Dimensions                   |                           |
| Tap hole diameter            | 35 mm                     |
| Cartridge dimension          | 35 mm                     |
| Installation                 |                           |
| Fixation type                | 1 Bolt                    |
| Water supply hose connection | 1/2"                      |
| Water supply hose length     | 250 mm                    |
| Product specifications       |                           |
| Pressure                     | Low pressure for standard |
| Version                      | Swivel                    |
| Tap operation                | Dual lever                |
| Tap rotation                 | 180°                      |
| Product Identification       |                           |
| Product brand                | FRANKE                    |
| Product family               | Smart                     |
| Model range                  | Zurich                    |
| Properties                   |                           |
| Eco water saving             | No                        |
| Type of aerator              | Honeycomb                 |