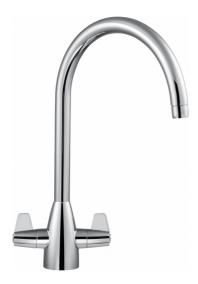

## Davos 'J' Tap Chrome | 115.0050.044

| Technical Data               |                           |
|------------------------------|---------------------------|
| Product Information          |                           |
| Spout version                | J - spout                 |
| Color                        | Chrome                    |
| Type of material             | Brass                     |
| Dimensions                   |                           |
| Tap hole diameter            | 35 mm                     |
| Cartridge dimension          | 35 mm                     |
| Installation                 |                           |
| Fixation type                | 1 Bolt                    |
| Water supply hose connection | 1/2"                      |
| Water supply hose length     | 250 mm                    |
| Product specifications       |                           |
| Pressure                     | Low pressure for standard |
| Version                      | Swivel                    |
| Tap operation                | Dual lever                |
| Tap rotation                 | 180°                      |
| Product Identification       |                           |
| Product brand                | FRANKE                    |
| Product family               | Smart                     |
| Model range                  | Davos                     |
| Properties                   |                           |
| Eco water saving             | No                        |
| Type of aerator              | Honeycomb                 |