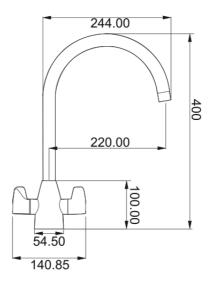

## Davos 'J' Tap Chrome | 115.0050.044

| Technical Data               |                           |
|------------------------------|---------------------------|
| Product Information          |                           |
| Spout version                | J - spout                 |
| Color                        | Chrome                    |
| Type of material             | Brass                     |
| Dimensions                   |                           |
| Tap hole diameter            | 35 mm                     |
| Cartridge dimension          | 35 mm                     |
| Installation                 |                           |
| Fixation type                | 1 Bolt                    |
| Water supply hose connection | 1/2"                      |
| Water supply hose length     | 250 mm                    |
| Product specifications       |                           |
| Pressure                     | Low pressure for standard |
| Version                      | Swivel                    |
| Tap operation                | Dual lever                |
| Tap rotation                 | 180°                      |
| Product Identification       |                           |
| Product brand                | FRANKE                    |
| Product family               | Smart                     |
| Model range                  | Davos                     |
| Properties                   |                           |
| Eco water saving             | No                        |
| Type of aerator              | Honeycomb                 |