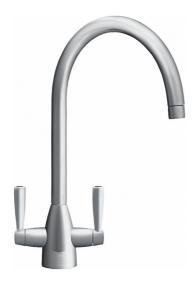

## **Eiger Decor Steel | 115.0049.990**

| Technical Data               |               |
|------------------------------|---------------|
| Product Information          |               |
| Spout version                | J - spout     |
| Color                        | Decor steel   |
| Type of material             | Brass         |
| Dimensions                   |               |
| Tap hole diameter            | 35 mm         |
| Cartridge dimension          | 35 mm         |
| Installation                 |               |
| Fixation type                | 1 Bolt        |
| Water supply hose connection | 1/2"          |
| Water supply hose length     | 250 mm        |
| Product specifications       |               |
| Pressure                     | High pressure |
| Version                      | Swivel        |
| Tap operation                | Dual lever    |
| Tap rotation                 | 180°          |
| Product Identification       |               |
| Product brand                | FRANKE        |
| Product family               | Maris         |
| Model range                  | Eiger         |
| Properties                   |               |
| Eco water saving             | No            |
| Type of aerator              | Honeycomb     |