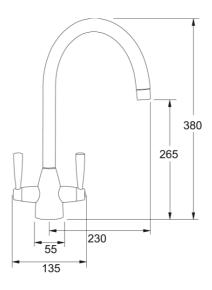

## **Eiger Decor Steel | 115.0049.990**

| Technical Data               |               |
|------------------------------|---------------|
| Product Information          |               |
| Spout version                | J - spout     |
| Color                        | Decor steel   |
| Type of material             | Brass         |
| Dimensions                   |               |
| Tap hole diameter            | 35 mm         |
| Cartridge dimension          | 35 mm         |
| Installation                 |               |
| Fixation type                | 1 Bolt        |
| Water supply hose connection | 1/2"          |
| Water supply hose length     | 250 mm        |
| Product specifications       |               |
| Pressure                     | High pressure |
| Version                      | Swivel        |
| Tap operation                | Dual lever    |
| Tap rotation                 | 180°          |
| Product Identification       |               |
| Product brand                | FRANKE        |
| Product family               | Maris         |
| Model range                  | Eiger         |
| Properties                   |               |
| Eco water saving             | No            |
| Type of aerator              | Honeycomb     |