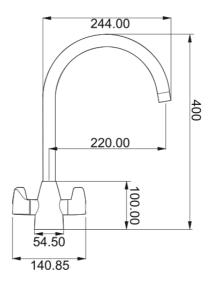

## Davos 'J' Tap Decor Steel | 115.0049.940

Davos 'J' Tap Decor Steel finish, Overall height 398mm, Twin Lever, Ceramic Valves, suitable for low pressure systems.

| Due doubt to farment to a         |                           |
|-----------------------------------|---------------------------|
| Product Information Spout version | J - spout                 |
| Color                             | Decor steel               |
| Type of material                  | Brass                     |
| Dimensions                        |                           |
| Tap hole diameter                 | 35 mm                     |
| Cartridge dimension               | 35 mm                     |
| Installation                      |                           |
| Fixation type                     | 1 Bolt                    |
| Water supply hose connection      | 1/2"                      |
| Water supply hose length          | 250 mm                    |
| Product specifications            |                           |
| Pressure                          | Low pressure for standard |
| Version                           | Swivel                    |
| Tap operation                     | Dual lever                |
| Tap rotation                      | 180°                      |
| Product Identification            |                           |
| Product brand                     | FRANKE                    |
| Product family                    | Smart                     |
| Model range                       | Davos                     |
| Properties                        |                           |
| Eco water saving                  | No                        |
| Type of aerator                   | Honeycomb                 |
|                                   |                           |