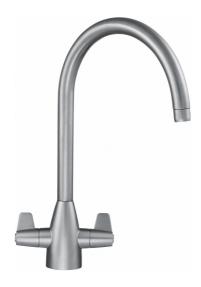

## Davos 'J' Tap Decor Steel | 115.0049.940

Davos 'J' Tap Decor Steel finish, Overall height 398mm, Twin Lever, Ceramic Valves, suitable for low pressure systems.

| Due doubt to farment to a         |                           |
|-----------------------------------|---------------------------|
| Product Information Spout version | J - spout                 |
| Color                             | Decor steel               |
| Type of material                  | Brass                     |
| Dimensions                        |                           |
| Tap hole diameter                 | 35 mm                     |
| Cartridge dimension               | 35 mm                     |
| Installation                      |                           |
| Fixation type                     | 1 Bolt                    |
| Water supply hose connection      | 1/2"                      |
| Water supply hose length          | 250 mm                    |
| Product specifications            |                           |
| Pressure                          | Low pressure for standard |
| Version                           | Swivel                    |
| Tap operation                     | Dual lever                |
| Tap rotation                      | 180°                      |
| Product Identification            |                           |
| Product brand                     | FRANKE                    |
| Product family                    | Smart                     |
| Model range                       | Davos                     |
| Properties                        |                           |
| Eco water saving                  | No                        |
| Type of aerator                   | Honeycomb                 |
|                                   |                           |