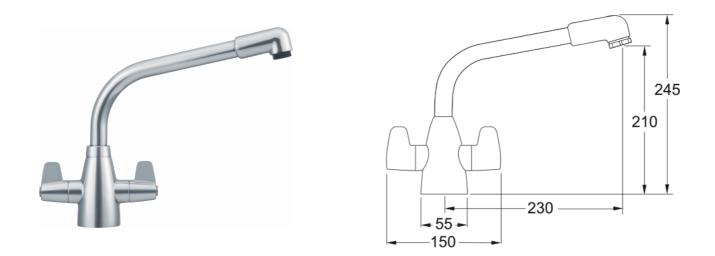

## Davos Decor Steel | 115.0046.695

Davos Decor Steel finish, Overall height 257mm, Twin Lever, Ceramic Valves, suitable for low pressure systems.

| Spout version                | L - spout                 |
|------------------------------|---------------------------|
| Color                        | Decor steel               |
| Type of material             | Brass                     |
| Dimensions                   |                           |
| Tap hole diameter            | 35 mm                     |
| Cartridge dimension          | 35 mm                     |
| Installation                 |                           |
| Fixation type                | 1 Bolt                    |
| Water supply hose connection | 1/2"                      |
| Water supply hose length     | 250 mm                    |
| Product specifications       |                           |
| Pressure                     | Low pressure for standard |
| Version                      | Swivel                    |
| Tap operation                | Dual lever                |
| Tap rotation                 | 180°                      |
| Product Identification       |                           |
| Product brand                | FRANKE                    |
| Product family               | Smart                     |
| Model range                  | Davos                     |
| Properties                   |                           |
| Eco water saving             | No                        |
| Type of aerator              | Honeycomb                 |