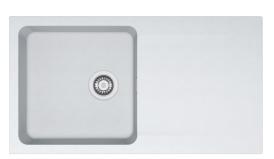

## Orion OID 611-94 Polar White | 114.0381.756

| Technical Data               |                    |
|------------------------------|--------------------|
| Product Information          |                    |
| Sink type                    | Sink (w/ drainer)  |
| Type of material             | Tectonite          |
| Number of bowls              | 1                  |
| Color                        | Polar white        |
| Finish                       | None               |
| Dimensions                   |                    |
| External size: right to left | 940.0              |
| External size: front to back | 510.0              |
| Bowl 1 size: right to left   | 440.0              |
| Bowl 1 size: front to back   | 440.0              |
| Bowl 1: depth                | 190.0              |
| Cutout inset: right to left  | 924.0              |
| Cutout inset: front to back  | 494.0              |
| Installation                 |                    |
| Minimum cabinet size         | 60 cm              |
| Product specifications       |                    |
| Installation type            | Inset              |
| Waste outlet                 | 3 1/2"             |
| Position of drainer          | Reversible drainer |
| Product Identification       |                    |
| Product brand                | FRANKE             |
| Product family               | Smart              |
| Model range                  | Orion              |
| Approval logo                | CE                 |
| Approval logo                | UKCA               |
| Properties                   |                    |
| Drainers number              | 1                  |