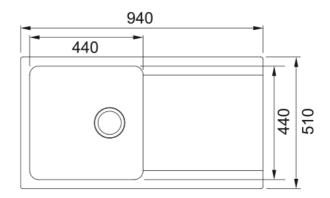

## Orion OID 611-94 Polar White | 114.0381.756

| Technical Data               |                    |
|------------------------------|--------------------|
| Product Information          |                    |
| Sink type                    | Sink (w/ drainer)  |
| Type of material             | Tectonite          |
| Number of bowls              | 1                  |
| Color                        | Polar white        |
| Finish                       | None               |
| Dimensions                   |                    |
| External size: right to left | 940.0              |
| External size: front to back | 510.0              |
| Bowl 1 size: right to left   | 440.0              |
| Bowl 1 size: front to back   | 440.0              |
| Bowl 1: depth                | 190.0              |
| Cutout inset: right to left  | 924.0              |
| Cutout inset: front to back  | 494.0              |
| Installation                 |                    |
| Minimum cabinet size         | 60 cm              |
| Product specifications       |                    |
| Installation type            | Inset              |
| Waste outlet                 | 3 1/2"             |
| Position of drainer          | Reversible drainer |
| Product Identification       |                    |
| Product brand                | FRANKE             |
| Product family               | Smart              |
| Model range                  | Orion              |
| Approval logo                | CE                 |
| Approval logo                | UKCA               |
| Properties                   |                    |
| Drainers number              | 1                  |