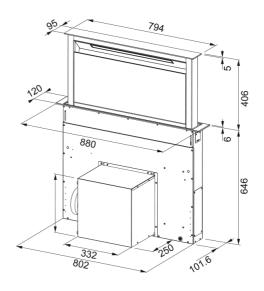

## Downdraft FDW 908 IB XS Black Glass | 110.0365.588

The attractive Franke Downdraft hood is the perfect choice for those who want the ultimate in minimalist design.

| Product Information            |                    |
|--------------------------------|--------------------|
| Hood category                  | Downdraft          |
| Dimensions                     |                    |
| Width in mm                    | 900.0              |
| Energy specifications          |                    |
| Plug type                      | EU                 |
| Annual energy consumption AEC  | 56.9               |
| F. dynamic efficiency class    | А                  |
| Light Efficiency Class         | A                  |
| Grease filtering efficiency cl | D                  |
| Motor voltage                  | 220-240V 50-60Hz   |
| Motor Gr comm.name             | SP A+              |
| Number of motor                | 1                  |
| Installation                   |                    |
| Installation                   | Worktop            |
| Product specifications         |                    |
| Air quality sensor             | No                 |
| Energy efficiency class        | A                  |
| Product Identification         |                    |
| Product family                 | Mythos             |
| Model range                    | Downdraft          |
| Properties                     |                    |
| Number of lamp                 | 1                  |
| Lamp type                      | Led Bar Velo 2700K |
| Remote control                 | No                 |
| Waterproof                     | No                 |
| UI type                        | Touch capacitive   |
| Speed number                   | See setting file   |
|                                |                    |