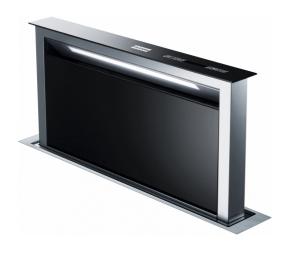

## Downdraft FDW 908 IB XS Black Glass | 110.0365.588

The attractive Franke Downdraft hood is the perfect choice for those who want the ultimate in minimalist design.

| Product Information            |                    |
|--------------------------------|--------------------|
| Hood category                  | Downdraft          |
| Dimensions                     |                    |
| Width in mm                    | 900.0              |
| Energy specifications          |                    |
| Plug type                      | EU                 |
| Annual energy consumption AEC  | 56.9               |
| F. dynamic efficiency class    | А                  |
| Light Efficiency Class         | A                  |
| Grease filtering efficiency cl | D                  |
| Motor voltage                  | 220-240V 50-60Hz   |
| Motor Gr comm.name             | SP A+              |
| Number of motor                | 1                  |
| Installation                   |                    |
| Installation                   | Worktop            |
| Product specifications         |                    |
| Air quality sensor             | No                 |
| Energy efficiency class        | A                  |
| Product Identification         |                    |
| Product family                 | Mythos             |
| Model range                    | Downdraft          |
| Properties                     |                    |
| Number of lamp                 | 1                  |
| Lamp type                      | Led Bar Velo 2700K |
| Remote control                 | No                 |
| Waterproof                     | No                 |
| UI type                        | Touch capacitive   |
| Speed number                   | See setting file   |
|                                |                    |