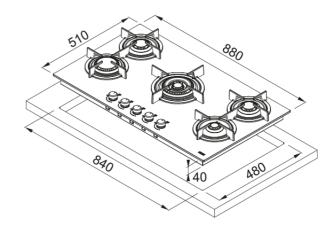

## Mythos Gas on Glass Hob Black 88cm | 106.0374.288

| Technical Data             |               |
|----------------------------|---------------|
| Product Information        |               |
| Туре                       | Gas           |
| Technology                 | Gas on glass  |
| Color                      | Black         |
| Finish                     | Glass         |
| Type of pan support        | Double burner |
| Power limitation           | No            |
| Dimensions                 |               |
| Commercial dimension       | 90X50         |
| Energy specifications      |               |
| Total power (kW)           | 12.0          |
| Voltage                    | 220-240 V     |
| Frequency (Hz)             | 50-60         |
| Product specifications     |               |
| Installation type hob      | Standard      |
| Number of burners          | 5             |
| Product Identification     |               |
| Product brand              | FRANKE        |
| Product family             | Mythos        |
| Model range                | MYTHOS        |
| Properties                 |               |
| UI type                    | Knobs         |
| Number of knobs            | 5.0           |
| Number of pan support      | 5             |
| Type of burner front left  | Rapid         |
| Type of burner rear left   | Semi rapid    |
| Type of burner rear right  | Semi rapid    |
| Type of burner front right | Auxiliary     |
|                            |               |