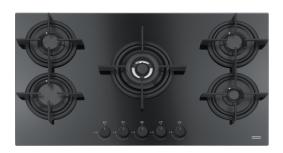

## Mythos Gas on Glass Hob Black 88cm | 106.0374.288

| Technical Data             |               |
|----------------------------|---------------|
| Product Information        |               |
| Туре                       | Gas           |
| Technology                 | Gas on glass  |
| Color                      | Black         |
| Finish                     | Glass         |
| Type of pan support        | Double burner |
| Power limitation           | No            |
| Dimensions                 |               |
| Commercial dimension       | 90X50         |
| Energy specifications      |               |
| Total power (kW)           | 12.0          |
| Voltage                    | 220-240 V     |
| Frequency (Hz)             | 50-60         |
| Product specifications     |               |
| Installation type hob      | Standard      |
| Number of burners          | 5             |
| Product Identification     |               |
| Product brand              | FRANKE        |
| Product family             | Mythos        |
| Model range                | MYTHOS        |
| Properties                 |               |
| UI type                    | Knobs         |
| Number of knobs            | 5.0           |
| Number of pan support      | 5             |
| Type of burner front left  | Rapid         |
| Type of burner rear left   | Semi rapid    |
| Type of burner rear right  | Semi rapid    |
| Type of burner front right | Auxiliary     |
|                            |               |