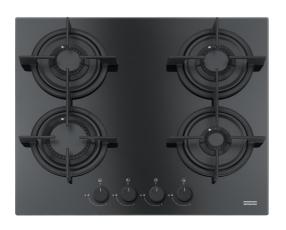

## Mythos Gas on Glass Hob Black 60cm | 106.0374.280

| Technical Data             |                                         |
|----------------------------|-----------------------------------------|
| Product Information        |                                         |
| Туре                       | Gas                                     |
| Technology                 | Gas on glass                            |
| Color                      | Black                                   |
| Finish                     | Glass                                   |
| Type of pan support        | Double burner                           |
| Power limitation           | No                                      |
| Dimensions                 |                                         |
| Commercial dimension       | 60X50                                   |
| Energy specifications      |                                         |
| Total power (kW)           | 7.5                                     |
| Voltage                    | 220-240 V                               |
| Frequency (Hz)             | 50-60                                   |
| Product specifications     |                                         |
| Installation type hob      | Standard                                |
| Number of burners          | 4                                       |
| Product Identification     |                                         |
| Product brand              | FRANKE                                  |
| Product family             | Mythos                                  |
| Model range                | MYTHOS                                  |
| Properties                 |                                         |
| UI type                    | Knobs                                   |
| Number of knobs            | 4.0                                     |
| Number of pan support      | 4                                       |
| Type of burner front left  | Rapid                                   |
| Type of burner rear left   | Semi rapid                              |
| Type of burner rear right  | Semi rapid                              |
| Type of burner front right | Auxiliary                               |
|                            | *************************************** |