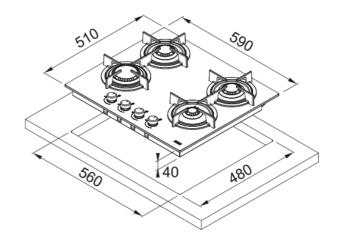

## Mythos Gas on Glass Hob Black 60cm | 106.0374.280

| Technical Data             |                                         |
|----------------------------|-----------------------------------------|
| Product Information        |                                         |
| Туре                       | Gas                                     |
| Technology                 | Gas on glass                            |
| Color                      | Black                                   |
| Finish                     | Glass                                   |
| Type of pan support        | Double burner                           |
| Power limitation           | No                                      |
| Dimensions                 |                                         |
| Commercial dimension       | 60X50                                   |
| Energy specifications      |                                         |
| Total power (kW)           | 7.5                                     |
| Voltage                    | 220-240 V                               |
| Frequency (Hz)             | 50-60                                   |
| Product specifications     |                                         |
| Installation type hob      | Standard                                |
| Number of burners          | 4                                       |
| Product Identification     |                                         |
| Product brand              | FRANKE                                  |
| Product family             | Mythos                                  |
| Model range                | MYTHOS                                  |
| Properties                 |                                         |
| UI type                    | Knobs                                   |
| Number of knobs            | 4.0                                     |
| Number of pan support      | 4                                       |
| Type of burner front left  | Rapid                                   |
| Type of burner rear left   | Semi rapid                              |
| Type of burner rear right  | Semi rapid                              |
| Type of burner front right | Auxiliary                               |
|                            | *************************************** |