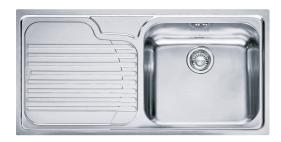

## Galassia GAX 611 LHD | 101.0305.130

| Technical Data               |                         |
|------------------------------|-------------------------|
| Product Information          |                         |
| Sink type                    | Sink (w/ drainer)       |
| Type of material             | Stainless steel         |
| Number of bowls              | 1                       |
| Color                        | Steel                   |
| Finish                       | Stainless steel brushed |
| Dimensions                   |                         |
| External size: right to left | 1000.0                  |
| External size: front to back | 500.0                   |
| Bowl 1 size: right to left   | 450.0                   |
| Bowl 1 size: front to back   | 400.0                   |
| Bowl 1: depth                | 190.0                   |
| Cutout inset: right to left  | 980.0                   |
| Cutout inset: front to back  | 480.0                   |
| Installation                 |                         |
| Minimum cabinet size         | 60 cm                   |
| Product specifications       |                         |
| Installation type            | Inset                   |
| Waste outlet                 | 3 1/2"                  |
| Position of drainer          | Left hand side drainer  |
| Product Identification       |                         |
| Product brand                | FRANKE                  |
| Product family               | Smart                   |
| Model range                  | Galassia                |
| Approval logo                | CE                      |
| Approval logo                | UKCA                    |
| Properties                   |                         |
| Drainers number              | 1                       |
|                              |                         |