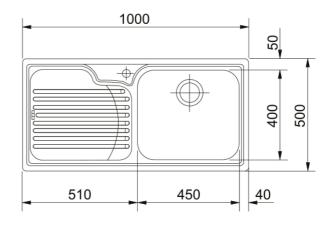

## Galassia GAX 611 LHD | 101.0305.130

| Technical Data               |                         |
|------------------------------|-------------------------|
| Product Information          |                         |
| Sink type                    | Sink (w/ drainer)       |
| Type of material             | Stainless steel         |
| Number of bowls              | 1                       |
| Color                        | Steel                   |
| Finish                       | Stainless steel brushed |
| Dimensions                   |                         |
| External size: right to left | 1000.0                  |
| External size: front to back | 500.0                   |
| Bowl 1 size: right to left   | 450.0                   |
| Bowl 1 size: front to back   | 400.0                   |
| Bowl 1: depth                | 190.0                   |
| Cutout inset: right to left  | 980.0                   |
| Cutout inset: front to back  | 480.0                   |
| Installation                 |                         |
| Minimum cabinet size         | 60 cm                   |
| Product specifications       |                         |
| Installation type            | Inset                   |
| Waste outlet                 | 3 1/2"                  |
| Position of drainer          | Left hand side drainer  |
| Product Identification       |                         |
| Product brand                | FRANKE                  |
| Product family               | Smart                   |
| Model range                  | Galassia                |
| Approval logo                | CE                      |
| Approval logo                | UKCA                    |
| Properties                   |                         |
| Drainers number              | 1                       |
|                              |                         |