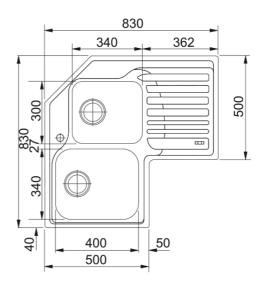

## STUDIO STX 621-E RH | 101.0001.044

| Technical Data               |                           |
|------------------------------|---------------------------|
| Product Information          |                           |
| Sink type                    | Sink (w/ drainer)         |
| Type of material             | Stainless steel           |
| Number of bowls              | 2                         |
| Color                        | Steel                     |
| Finish                       | Stainless steel brushed   |
| Dimensions                   |                           |
| External size: right to left | 830.0                     |
| External size: front to back | 830.0                     |
| Bowl 1 size: right to left   | 340.0                     |
| Bowl 1 size: front to back   | 400.0                     |
| Bowl 1: depth                | 180.0                     |
| Bowl 2 size: right to left   | 300.0                     |
| Bowl 2 size: front to back   | 340.0                     |
| Bowl 2: depth                | 170.0                     |
| Installation                 |                           |
| Minimum cabinet size         | 90x90 cm                  |
| Product specifications       |                           |
| Installation type            | Inset                     |
| Waste outlet                 | 3 1/2"                    |
| Position of drainer          | Corner right hand drainer |
| Product Identification       |                           |
| Product brand                | FRANKE                    |
| Product family               | None                      |
| Model range                  | Studio                    |
| Approval logo                | UKCA                      |
| Approval logo                | CE                        |
| Proportios                   |                           |