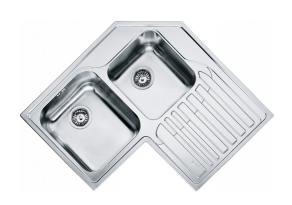

## STUDIO STX 621-E RH | 101.0001.044

| Technical Data               |                           |
|------------------------------|---------------------------|
| Product Information          |                           |
| Sink type                    | Sink (w/ drainer)         |
| Type of material             | Stainless steel           |
| Number of bowls              | 2                         |
| Color                        | Steel                     |
| Finish                       | Stainless steel brushed   |
| Dimensions                   |                           |
| External size: right to left | 830.0                     |
| External size: front to back | 830.0                     |
| Bowl 1 size: right to left   | 340.0                     |
| Bowl 1 size: front to back   | 400.0                     |
| Bowl 1: depth                | 180.0                     |
| Bowl 2 size: right to left   | 300.0                     |
| Bowl 2 size: front to back   | 340.0                     |
| Bowl 2: depth                | 170.0                     |
| Installation                 |                           |
| Minimum cabinet size         | 90x90 cm                  |
| Product specifications       |                           |
| Installation type            | Inset                     |
| Waste outlet                 | 3 1/2"                    |
| Position of drainer          | Corner right hand drainer |
| Product Identification       |                           |
| Product brand                | FRANKE                    |
| Product family               | None                      |
| Model range                  | Studio                    |
| Approval logo                | UKCA                      |
| Approval logo                | CE                        |
| Proportios                   |                           |