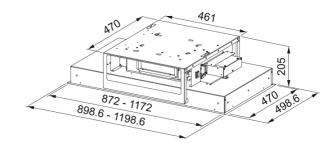

## Maris Ceiling K-Link FCMA 90 C XS A | 350.0705.070

| Technical Data                 |                    |  |  |
|--------------------------------|--------------------|--|--|
| Product Information            |                    |  |  |
| Hood category                  | Ceiling            |  |  |
| Finish                         | Stainless steel    |  |  |
| Dimensions                     |                    |  |  |
| Width in mm                    | 900.0              |  |  |
| Diam. air outlet               | Rectangular        |  |  |
| Energy specifications          |                    |  |  |
| Plug type                      | No plug            |  |  |
| Annual energy consumption AEC  | 39.6               |  |  |
| F. dynamic efficiency class    | A                  |  |  |
| Light Efficiency Class         | А                  |  |  |
| Grease filtering efficiency cl | E                  |  |  |
| Motor voltage                  | 220-240V 50-60Hz   |  |  |
| Motor Gr comm.name             | MULTIFAN A++ CIELO |  |  |
| Number of motor                | 1                  |  |  |
| Installation                   |                    |  |  |
| Installation                   | Island             |  |  |
| Product specifications         |                    |  |  |
| Air quality sensor             | No                 |  |  |
| Energy efficiency class        | A+                 |  |  |
| Product Identification         |                    |  |  |
| Product brand                  | FRANKE             |  |  |
| Product family                 | Maris              |  |  |
| Model range                    | HEAVEN 2.0 FLAT    |  |  |
| Properties                     |                    |  |  |
| Number of lamp                 | 6                  |  |  |
| Lamp type                      | Led S2000 4000K    |  |  |
| Remote control                 | Yes                |  |  |