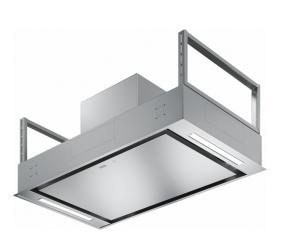

## HOOD FCAS A90 XS FRANKE | 350.0657.264

| Technical Data                 |                    |
|--------------------------------|--------------------|
| Product Information            |                    |
| Hood category                  | Ceiling            |
| Finish                         | Stainless steel    |
| Dimensions                     |                    |
| Width in mm                    | 900.0              |
| Diam. air outlet               | 150                |
| Energy specifications          |                    |
| Plug type                      | No plug            |
| Annual energy consumption AEC  | 59.6               |
| F. dynamic efficiency class    | A                  |
| Light Efficiency Class         | А                  |
| Grease filtering efficiency cl | E                  |
| Motor voltage                  | 220-240V 50-60Hz   |
| Motor Gr comm.name             | SP A+              |
| Number of motor                | 1                  |
| Installation                   |                    |
| Installation                   | Island             |
| Product specifications         |                    |
| Air quality sensor             | Yes                |
| Energy efficiency class        | A                  |
| Product Identification         |                    |
| Product brand                  | FRANKE             |
| Product family                 | Maris              |
| Model range                    | AQ SENSE           |
| Properties                     |                    |
| Number of lamp                 | 2                  |
| Lamp type                      | Led Bar Velo 4000K |
| Remote control                 | Yes                |