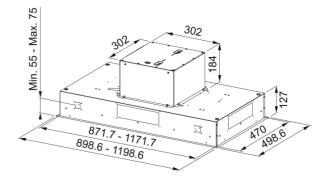

## HOOD FCAS A90 XS FRANKE | 350.0657.264

| Technical Data                 |                    |
|--------------------------------|--------------------|
| Product Information            |                    |
| Hood category                  | Ceiling            |
| Finish                         | Stainless steel    |
| Dimensions                     |                    |
| Width in mm                    | 900.0              |
| Diam. air outlet               | 150                |
| Energy specifications          |                    |
| Plug type                      | No plug            |
| Annual energy consumption AEC  | 59.6               |
| F. dynamic efficiency class    | A                  |
| Light Efficiency Class         | А                  |
| Grease filtering efficiency cl | E                  |
| Motor voltage                  | 220-240V 50-60Hz   |
| Motor Gr comm.name             | SP A+              |
| Number of motor                | 1                  |
| Installation                   |                    |
| Installation                   | Island             |
| Product specifications         |                    |
| Air quality sensor             | Yes                |
| Energy efficiency class        | A                  |
| Product Identification         |                    |
| Product brand                  | FRANKE             |
| Product family                 | Maris              |
| Model range                    | AQ SENSE           |
| Properties                     |                    |
| Number of lamp                 | 2                  |
| Lamp type                      | Led Bar Velo 4000K |
| Remote control                 | Yes                |