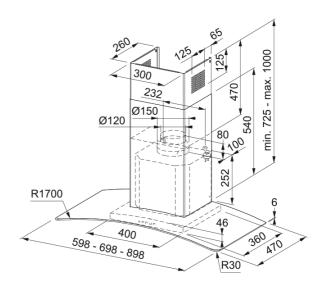

## T-Glass Ray 90 FGC 925 XS NP | 325.0591.036

| Technical Data                 |                       |
|--------------------------------|-----------------------|
| Product Information            |                       |
| Hood category                  | T-Shape               |
| Finish                         | Stainless steel/glass |
| Dimensions                     |                       |
| Width in mm                    | 900.0                 |
| Diam. air outlet               | 150                   |
| Energy specifications          |                       |
| Plug type                      | No plug               |
| Annual energy consumption AEC  | 72.3                  |
| F. dynamic efficiency class    | В                     |
| Light Efficiency Class         | А                     |
| Grease filtering efficiency cl | С                     |
| Motor voltage                  | 220-240V 50-60Hz      |
| Motor Gr comm.name             | SP 800                |
| Number of motor                | 1                     |
| Installation                   |                       |
| Installation                   | Wall                  |
| Product specifications         |                       |
| Air quality sensor             | No                    |
| Energy efficiency class        | В                     |
| Product Identification         |                       |
| Product brand                  | FRANKE                |
| Product family                 | Smart                 |
| Model range                    | T-GLASS CURVED        |
| Properties                     |                       |
| Number of lamp                 | 2                     |
| Lamp type                      | Led S1001 4000K       |
| Remote control                 | No                    |