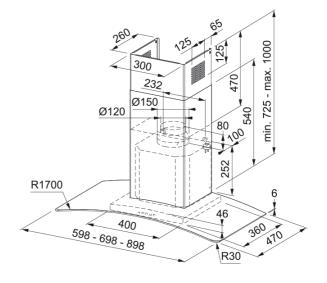

## T-Glass Ray 60 FGC 625 XS NP | 325.0591.034

| Technical Data                 |                                         |
|--------------------------------|-----------------------------------------|
| Product Information            |                                         |
| Hood category                  | T-Shape                                 |
| Finish                         | Stainless steel/glass                   |
| Dimensions                     |                                         |
| Width in mm                    | 600.0                                   |
| Diam. air outlet               | 150                                     |
| Energy specifications          |                                         |
| Plug type                      | No plug                                 |
| Annual energy consumption AEC  | 72.3                                    |
| F. dynamic efficiency class    | В                                       |
| Light Efficiency Class         | А                                       |
| Grease filtering efficiency cl | С                                       |
| Motor voltage                  | 220-240V 50-60Hz                        |
| Motor Gr comm.name             | SP 800                                  |
| Number of motor                | 1                                       |
| Installation                   |                                         |
| Installation                   | Wall                                    |
| Product specifications         |                                         |
| Air quality sensor             | No                                      |
| Energy efficiency class        | В                                       |
| Product Identification         |                                         |
| Product brand                  | FRANKE                                  |
| Product family                 | Smart                                   |
| Model range                    | T-GLASS CURVED                          |
| Properties                     |                                         |
| Number of lamp                 | 2                                       |
| Lamp type                      | Led S1001 4000K                         |
| Remote control                 | No                                      |
|                                | *************************************** |