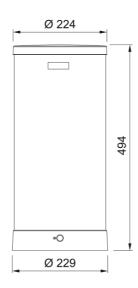

## Maris Water Hub 3-in-1 Electronic Dsteel | 160.0713.607

| Product InformationSpout versionJ - spoutColorDecor steelType of materialBrassFlexible pullout hose materialMetalDimensionsTap hole diameter35 mmCartridge dimension35 mmInstallationFixation typeShankWater supply hose connection3/8"Water supply hose length500 mmProduct specificationsPressureHigh pressureVersionSwivelTap operationSide leverTap rotation180°Product IdentificationProduct brandFRANKEProduct familyMarisPropertiesElectronicPush buttonEco water savingNoType of aeratorLaminar | Technical Data                 |               |
|---------------------------------------------------------------------------------------------------------------------------------------------------------------------------------------------------------------------------------------------------------------------------------------------------------------------------------------------------------------------------------------------------------------------------------------------------------------------------------------------------------|--------------------------------|---------------|
| Color Decor steel Type of material Brass Flexible pullout hose material Metal  Dimensions Tap hole diameter 35 mm  Cartridge dimension 35 mm  Installation Fixation type Shank Water supply hose connection 3/8"  Water supply hose length 500 mm  Product specifications  Pressure High pressure Version Swivel  Tap operation 180°  Product Identification  Product Jamily Maris  Properties Electronic Push button Eco water saving No                                                               | <b>Product Information</b>     |               |
| Color Decor steel Type of material Brass Flexible pullout hose material Metal  Dimensions Tap hole diameter 35 mm  Cartridge dimension 35 mm  Installation Fixation type Shank Water supply hose connection 3/8"  Water supply hose length 500 mm  Product specifications  Pressure High pressure Version Swivel  Tap operation 180°  Product Identification  Product Jamily Maris  Properties Electronic Push button Eco water saving No                                                               | Spout version                  | J - spout     |
| Flexible pullout hose material Metal  Dimensions  Tap hole diameter 35 mm  Cartridge dimension 35 mm  Installation  Fixation type Shank  Water supply hose connection 3/8"  Water supply hose length 500 mm  Product specifications  Pressure High pressure  Version Swivel  Tap operation Side lever  Tap rotation 180°  Product Identification  Product family Maris  Properties  Electronic Push button  Eco water saving No                                                                         | Color                          |               |
| DimensionsTap hole diameter35 mmCartridge dimension35 mmInstallationInstallationFixation typeShankWater supply hose connection3/8"Water supply hose length500 mmProduct specificationsPressureHigh pressureVersionSwivelTap operationSide leverTap rotation180°Product IdentificationProduct brandFRANKEProduct familyMarisPropertiesElectronicPush buttonEco water savingNo                                                                                                                            | Type of material               | Brass         |
| DimensionsTap hole diameter35 mmCartridge dimension35 mmInstallationInstallationFixation typeShankWater supply hose connection3/8"Water supply hose length500 mmProduct specificationsPressureHigh pressureVersionSwivelTap operationSide leverTap rotation180°Product IdentificationProduct brandFRANKEProduct familyMarisPropertiesElectronicPush buttonEco water savingNo                                                                                                                            | Flexible pullout hose material | Metal         |
| Cartridge dimension 35 mm  Installation  Fixation type Shank  Water supply hose connection 3/8"  Water supply hose length 500 mm  Product specifications  Pressure High pressure  Version Swivel  Tap operation Side lever  Tap rotation 180°  Product Identification  Product brand FRANKE  Product family Maris  Properties  Electronic Push button  Eco water saving No                                                                                                                              |                                |               |
| Cartridge dimension 35 mm  Installation  Fixation type Shank  Water supply hose connection 3/8"  Water supply hose length 500 mm  Product specifications  Pressure High pressure  Version Swivel  Tap operation Side lever  Tap rotation 180°  Product Identification  Product brand FRANKE  Product family Maris  Properties  Electronic Push button  Eco water saving No                                                                                                                              | Tap hole diameter              | 35 mm         |
| Fixation type  Water supply hose connection  Water supply hose length  Product specifications  Pressure  High pressure  Version  Swivel  Tap operation  Tap rotation  Product Identification  Product brand  FRANKE  Properties  Electronic  Eco water saving  No                                                                                                                                                                                                                                       | Cartridge dimension            |               |
| Water supply hose connection 3/8"  Water supply hose length 500 mm  Product specifications  Pressure High pressure  Version Swivel  Tap operation Side lever  Tap rotation 180°  Product Identification  Product brand FRANKE  Product family Maris  Properties  Electronic Push button  Eco water saving No                                                                                                                                                                                            | Installation                   |               |
| Water supply hose connection 3/8"  Water supply hose length 500 mm  Product specifications  Pressure High pressure  Version Swivel  Tap operation Side lever  Tap rotation 180°  Product Identification  Product brand FRANKE  Product family Maris  Properties  Electronic Push button  Eco water saving No                                                                                                                                                                                            | Fixation type                  | Shank         |
| Product specifications  Pressure High pressure  Version Swivel  Tap operation Side lever  Tap rotation 180°  Product Identification  Product brand FRANKE  Product family Maris  Properties  Electronic Push button  Eco water saving No                                                                                                                                                                                                                                                                |                                |               |
| Pressure Version Swivel Tap operation Side lever Tap rotation 180°  Product Identification Product brand FRANKE Product family Maris  Properties Electronic Push button No                                                                                                                                                                                                                                                                                                                              | Water supply hose length       | 500 mm        |
| Pressure Version Swivel Tap operation Side lever Tap rotation 180°  Product Identification Product brand FRANKE Product family Maris  Properties Electronic Push button No                                                                                                                                                                                                                                                                                                                              | Product specifications         |               |
| Tap operation Side lever Tap rotation 180°  Product Identification  Product brand FRANKE  Product family Maris  Properties  Electronic Push button  Eco water saving No                                                                                                                                                                                                                                                                                                                                 |                                | High pressure |
| Tap rotation 180°  Product Identification  Product brand FRANKE  Product family Maris  Properties  Electronic Push button  Eco water saving No                                                                                                                                                                                                                                                                                                                                                          |                                | Swivel        |
| Tap rotation 180°  Product Identification  Product brand FRANKE  Product family Maris  Properties  Electronic Push button  Eco water saving No                                                                                                                                                                                                                                                                                                                                                          | Tap operation                  | Side lever    |
| Product brand FRANKE Product family Maris  Properties Electronic Push button Eco water saving No                                                                                                                                                                                                                                                                                                                                                                                                        | Tap rotation                   | 180°          |
| Product family Maris  Properties  Electronic Push button  Eco water saving No                                                                                                                                                                                                                                                                                                                                                                                                                           | Product Identification         |               |
| Properties  Electronic Push button  Eco water saving No                                                                                                                                                                                                                                                                                                                                                                                                                                                 | Product brand                  | FRANKE        |
| Electronic Push button Eco water saving No                                                                                                                                                                                                                                                                                                                                                                                                                                                              | Product family                 | Maris         |
| Electronic Push button Eco water saving No                                                                                                                                                                                                                                                                                                                                                                                                                                                              | Properties                     |               |
|                                                                                                                                                                                                                                                                                                                                                                                                                                                                                                         |                                | Push button   |
| Type of aerator Laminar                                                                                                                                                                                                                                                                                                                                                                                                                                                                                 | Eco water saving               | No            |
|                                                                                                                                                                                                                                                                                                                                                                                                                                                                                                         | Type of aerator                | Laminar       |