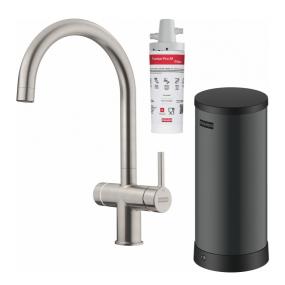

## Maris Water Hub 3-in-1 Electronic Dsteel | 160.0713.607

| Product InformationSpout versionJ - spoutColorDecor steelType of materialBrassFlexible pullout hose materialMetalDimensionsTap hole diameter35 mmCartridge dimension35 mmInstallationFixation typeShankWater supply hose connection3/8"Water supply hose length500 mmProduct specificationsPressureHigh pressureVersionSwivelTap operationSide leverTap rotation180°Product IdentificationProduct brandFRANKEProduct familyMarisPropertiesElectronicPush buttonEco water savingNoType of aeratorLaminar | Technical Data                 |               |
|---------------------------------------------------------------------------------------------------------------------------------------------------------------------------------------------------------------------------------------------------------------------------------------------------------------------------------------------------------------------------------------------------------------------------------------------------------------------------------------------------------|--------------------------------|---------------|
| Color Decor steel Type of material Brass Flexible pullout hose material Metal  Dimensions Tap hole diameter 35 mm  Cartridge dimension 35 mm  Installation Fixation type Shank Water supply hose connection 3/8"  Water supply hose length 500 mm  Product specifications  Pressure High pressure Version Swivel  Tap operation 180°  Product Identification  Product Jamily Maris  Properties Electronic Push button Eco water saving No                                                               | <b>Product Information</b>     |               |
| Color Decor steel Type of material Brass Flexible pullout hose material Metal  Dimensions Tap hole diameter 35 mm  Cartridge dimension 35 mm  Installation Fixation type Shank Water supply hose connection 3/8"  Water supply hose length 500 mm  Product specifications  Pressure High pressure Version Swivel  Tap operation 180°  Product Identification  Product Jamily Maris  Properties Electronic Push button Eco water saving No                                                               | Spout version                  | J - spout     |
| Flexible pullout hose material Metal  Dimensions  Tap hole diameter 35 mm  Cartridge dimension 35 mm  Installation  Fixation type Shank  Water supply hose connection 3/8"  Water supply hose length 500 mm  Product specifications  Pressure High pressure  Version Swivel  Tap operation Side lever  Tap rotation 180°  Product Identification  Product family Maris  Properties  Electronic Push button  Eco water saving No                                                                         | Color                          |               |
| DimensionsTap hole diameter35 mmCartridge dimension35 mmInstallationInstallationFixation typeShankWater supply hose connection3/8"Water supply hose length500 mmProduct specificationsPressureHigh pressureVersionSwivelTap operationSide leverTap rotation180°Product IdentificationProduct brandFRANKEProduct familyMarisPropertiesElectronicPush buttonEco water savingNo                                                                                                                            | Type of material               | Brass         |
| DimensionsTap hole diameter35 mmCartridge dimension35 mmInstallationInstallationFixation typeShankWater supply hose connection3/8"Water supply hose length500 mmProduct specificationsPressureHigh pressureVersionSwivelTap operationSide leverTap rotation180°Product IdentificationProduct brandFRANKEProduct familyMarisPropertiesElectronicPush buttonEco water savingNo                                                                                                                            | Flexible pullout hose material | Metal         |
| Cartridge dimension 35 mm  Installation  Fixation type Shank  Water supply hose connection 3/8"  Water supply hose length 500 mm  Product specifications  Pressure High pressure  Version Swivel  Tap operation Side lever  Tap rotation 180°  Product Identification  Product brand FRANKE  Product family Maris  Properties  Electronic Push button  Eco water saving No                                                                                                                              |                                |               |
| Cartridge dimension 35 mm  Installation  Fixation type Shank  Water supply hose connection 3/8"  Water supply hose length 500 mm  Product specifications  Pressure High pressure  Version Swivel  Tap operation Side lever  Tap rotation 180°  Product Identification  Product brand FRANKE  Product family Maris  Properties  Electronic Push button  Eco water saving No                                                                                                                              | Tap hole diameter              | 35 mm         |
| Fixation type  Water supply hose connection  Water supply hose length  Product specifications  Pressure  High pressure  Version  Swivel  Tap operation  Tap rotation  Product Identification  Product brand  FRANKE  Properties  Electronic  Eco water saving  No                                                                                                                                                                                                                                       | Cartridge dimension            |               |
| Water supply hose connection 3/8"  Water supply hose length 500 mm  Product specifications  Pressure High pressure  Version Swivel  Tap operation Side lever  Tap rotation 180°  Product Identification  Product brand FRANKE  Product family Maris  Properties  Electronic Push button  Eco water saving No                                                                                                                                                                                            | Installation                   |               |
| Water supply hose connection 3/8"  Water supply hose length 500 mm  Product specifications  Pressure High pressure  Version Swivel  Tap operation Side lever  Tap rotation 180°  Product Identification  Product brand FRANKE  Product family Maris  Properties  Electronic Push button  Eco water saving No                                                                                                                                                                                            | Fixation type                  | Shank         |
| Product specifications  Pressure High pressure  Version Swivel  Tap operation Side lever  Tap rotation 180°  Product Identification  Product brand FRANKE  Product family Maris  Properties  Electronic Push button  Eco water saving No                                                                                                                                                                                                                                                                |                                |               |
| Pressure Version Swivel Tap operation Side lever Tap rotation 180°  Product Identification Product brand FRANKE Product family Maris  Properties Electronic Push button No                                                                                                                                                                                                                                                                                                                              | Water supply hose length       | 500 mm        |
| Pressure Version Swivel Tap operation Side lever Tap rotation 180°  Product Identification Product brand FRANKE Product family Maris  Properties Electronic Push button No                                                                                                                                                                                                                                                                                                                              | Product specifications         |               |
| Tap operation Side lever Tap rotation 180°  Product Identification  Product brand FRANKE  Product family Maris  Properties  Electronic Push button  Eco water saving No                                                                                                                                                                                                                                                                                                                                 |                                | High pressure |
| Tap rotation 180°  Product Identification  Product brand FRANKE  Product family Maris  Properties  Electronic Push button  Eco water saving No                                                                                                                                                                                                                                                                                                                                                          |                                | Swivel        |
| Tap rotation 180°  Product Identification  Product brand FRANKE  Product family Maris  Properties  Electronic Push button  Eco water saving No                                                                                                                                                                                                                                                                                                                                                          | Tap operation                  | Side lever    |
| Product brand FRANKE Product family Maris  Properties Electronic Push button Eco water saving No                                                                                                                                                                                                                                                                                                                                                                                                        | Tap rotation                   | 180°          |
| Product family Maris  Properties  Electronic Push button  Eco water saving No                                                                                                                                                                                                                                                                                                                                                                                                                           | Product Identification         |               |
| Properties  Electronic Push button  Eco water saving No                                                                                                                                                                                                                                                                                                                                                                                                                                                 | Product brand                  | FRANKE        |
| Electronic Push button Eco water saving No                                                                                                                                                                                                                                                                                                                                                                                                                                                              | Product family                 | Maris         |
| Electronic Push button Eco water saving No                                                                                                                                                                                                                                                                                                                                                                                                                                                              | Properties                     |               |
|                                                                                                                                                                                                                                                                                                                                                                                                                                                                                                         |                                | Push button   |
| Type of aerator Laminar                                                                                                                                                                                                                                                                                                                                                                                                                                                                                 | Eco water saving               | No            |
|                                                                                                                                                                                                                                                                                                                                                                                                                                                                                                         | Type of aerator                | Laminar       |