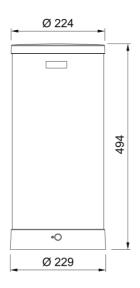

## Maris Water Hub 3-in-1 Electronic Mblack | 160.0713.605

| Spout version J - spout  Color Matt Black Type of material Brass  Flexible pullout hose material Metal  Dimensions  Tap hole diameter 35 mm  Cartridge dimension 35 mm  Installation  Fixation type Shank  Water supply hose connection 3/8"  Water supply hose length 500 mm  Product specifications  Pressure High pressure  Version Swivel  Tap operation Side lever  Tap rotation  Product Identification  Product brand FRANKE | Technical Data                 |               |
|-------------------------------------------------------------------------------------------------------------------------------------------------------------------------------------------------------------------------------------------------------------------------------------------------------------------------------------------------------------------------------------------------------------------------------------|--------------------------------|---------------|
| Color Matt Black Type of material Brass  Flexible pullout hose material Metal  Dimensions  Tap hole diameter 35 mm  Cartridge dimension 35 mm  Installation  Fixation type Shank Water supply hose connection 3/8"  Water supply hose length 500 mm  Product specifications  Pressure High pressure  Version Swivel  Tap operation Side lever  Tap rotation  Product Identification  Product brand FRANKE                           | Product Information            |               |
| Type of material Brass  Flexible pullout hose material Metal  Dimensions  Tap hole diameter 35 mm  Cartridge dimension 35 mm  Installation  Fixation type Shank Water supply hose connection 3/8"  Water supply hose length 500 mm  Product specifications  Pressure High pressure  Version Swivel  Tap operation Side lever  Tap rotation 180°  Product Identification  Product brand FRANKE                                       | Spout version                  | J - spout     |
| Flexible pullout hose material Metal  Dimensions  Tap hole diameter 35 mm  Cartridge dimension 35 mm  Installation  Fixation type Shank  Water supply hose connection 3/8"  Water supply hose length 500 mm  Product specifications  Pressure High pressure  Version Swivel  Tap operation Side lever  Tap rotation 180°  Product Identification  Product brand FRANKE                                                              | Color                          | Matt Black    |
| Tap hole diameter 35 mm  Cartridge dimension 35 mm  Installation  Fixation type Shank  Water supply hose connection 3/8"  Water supply hose length 500 mm  Product specifications  Pressure High pressure  Version Swivel  Tap operation Side lever  Tap rotation 180°  Product Identification  Product brand FRANKE                                                                                                                | Type of material               | Brass         |
| Tap hole diameter 35 mm  Cartridge dimension 35 mm  Installation  Fixation type Shank  Water supply hose connection 3/8"  Water supply hose length 500 mm  Product specifications  Pressure High pressure  Version Swivel  Tap operation Side lever  Tap rotation 180°  Product Identification  Product brand FRANKE                                                                                                                | Flexible pullout hose material | Metal         |
| Cartridge dimension 35 mm  Installation  Fixation type Shank  Water supply hose connection 3/8"  Water supply hose length 500 mm  Product specifications  Pressure High pressure  Version Swivel  Tap operation Side lever  Tap rotation 180°  Product Identification  Product brand FRANKE                                                                                                                                         | Dimensions                     |               |
| Cartridge dimension 35 mm  Installation  Fixation type Shank  Water supply hose connection 3/8"  Water supply hose length 500 mm  Product specifications  Pressure High pressure  Version Swivel  Tap operation Side lever  Tap rotation 180°  Product Identification  Product brand FRANKE                                                                                                                                         | Tap hole diameter              | 35 mm         |
| Fixation type  Water supply hose connection  Water supply hose length  Froduct specifications  Pressure  Version  Tap operation  Tap rotation  Product Identification  Product brand  Side lever  FRANKE                                                                                                                                                                                                                            | Cartridge dimension            |               |
| Water supply hose connection 3/8"  Water supply hose length 500 mm  Product specifications  Pressure High pressure  Version Swivel  Tap operation Side lever  Tap rotation 180°  Product Identification  Product brand FRANKE                                                                                                                                                                                                       | Installation                   |               |
| Water supply hose connection 3/8"  Water supply hose length 500 mm  Product specifications  Pressure High pressure  Version Swivel  Tap operation Side lever  Tap rotation 180°  Product Identification  Product brand FRANKE                                                                                                                                                                                                       | Fixation type                  | Shank         |
| Product specifications  Pressure High pressure  Version Swivel  Tap operation Side lever  Tap rotation 180°  Product Identification  Product brand FRANKE                                                                                                                                                                                                                                                                           | Water supply hose connection   | 3/8"          |
| Pressure High pressure  Version Swivel  Tap operation Side lever  Tap rotation 180°  Product Identification  Product brand FRANKE                                                                                                                                                                                                                                                                                                   | Water supply hose length       | 500 mm        |
| Pressure High pressure  Version Swivel  Tap operation Side lever  Tap rotation 180°  Product Identification  Product brand FRANKE                                                                                                                                                                                                                                                                                                   | Product specifications         |               |
| Tap operation Side lever Tap rotation 180°  Product Identification  Product brand FRANKE                                                                                                                                                                                                                                                                                                                                            | Pressure                       | High pressure |
| Tap rotation 180°  Product Identification  Product brand FRANKE                                                                                                                                                                                                                                                                                                                                                                     | Version                        | Swivel        |
| Tap rotation 180°  Product Identification  Product brand FRANKE                                                                                                                                                                                                                                                                                                                                                                     | Tap operation                  | Side lever    |
| Product brand FRANKE                                                                                                                                                                                                                                                                                                                                                                                                                | Tap rotation                   | 180°          |
|                                                                                                                                                                                                                                                                                                                                                                                                                                     | Product Identification         |               |
|                                                                                                                                                                                                                                                                                                                                                                                                                                     | Product brand                  | FRANKE        |
| Product family Maris                                                                                                                                                                                                                                                                                                                                                                                                                | Product family                 | Maris         |
| Properties                                                                                                                                                                                                                                                                                                                                                                                                                          | Properties                     |               |
|                                                                                                                                                                                                                                                                                                                                                                                                                                     | Electronic                     | Push button   |
| Eco water saving No                                                                                                                                                                                                                                                                                                                                                                                                                 | Eco water saving               | No            |
| Type of aerator Laminar                                                                                                                                                                                                                                                                                                                                                                                                             | Type of aerator                | Laminar       |