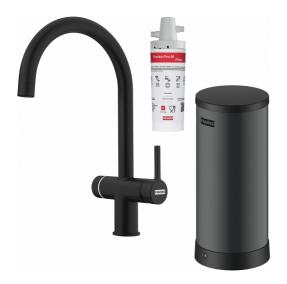

## Maris Water Hub 3-in-1 Electronic Mblack | 160.0713.605

| Spout version J - spout  Color Matt Black Type of material Brass  Flexible pullout hose material Metal  Dimensions  Tap hole diameter 35 mm  Cartridge dimension 35 mm  Installation  Fixation type Shank  Water supply hose connection 3/8"  Water supply hose length 500 mm  Product specifications  Pressure High pressure  Version Swivel  Tap operation Side lever  Tap rotation  Product Identification  Product brand FRANKE | Technical Data                 |               |
|-------------------------------------------------------------------------------------------------------------------------------------------------------------------------------------------------------------------------------------------------------------------------------------------------------------------------------------------------------------------------------------------------------------------------------------|--------------------------------|---------------|
| Color Matt Black Type of material Brass  Flexible pullout hose material Metal  Dimensions  Tap hole diameter 35 mm  Cartridge dimension 35 mm  Installation  Fixation type Shank Water supply hose connection 3/8"  Water supply hose length 500 mm  Product specifications  Pressure High pressure  Version Swivel  Tap operation Side lever  Tap rotation  Product Identification  Product brand FRANKE                           | Product Information            |               |
| Type of material Brass  Flexible pullout hose material Metal  Dimensions  Tap hole diameter 35 mm  Cartridge dimension 35 mm  Installation  Fixation type Shank Water supply hose connection 3/8"  Water supply hose length 500 mm  Product specifications  Pressure High pressure  Version Swivel  Tap operation Side lever  Tap rotation 180°  Product Identification  Product brand FRANKE                                       | Spout version                  | J - spout     |
| Flexible pullout hose material Metal  Dimensions  Tap hole diameter 35 mm  Cartridge dimension 35 mm  Installation  Fixation type Shank  Water supply hose connection 3/8"  Water supply hose length 500 mm  Product specifications  Pressure High pressure  Version Swivel  Tap operation Side lever  Tap rotation 180°  Product Identification  Product brand FRANKE                                                              | Color                          | Matt Black    |
| Tap hole diameter 35 mm  Cartridge dimension 35 mm  Installation  Fixation type Shank  Water supply hose connection 3/8"  Water supply hose length 500 mm  Product specifications  Pressure High pressure  Version Swivel  Tap operation Side lever  Tap rotation 180°  Product Identification  Product brand FRANKE                                                                                                                | Type of material               | Brass         |
| Tap hole diameter 35 mm  Cartridge dimension 35 mm  Installation  Fixation type Shank  Water supply hose connection 3/8"  Water supply hose length 500 mm  Product specifications  Pressure High pressure  Version Swivel  Tap operation Side lever  Tap rotation 180°  Product Identification  Product brand FRANKE                                                                                                                | Flexible pullout hose material | Metal         |
| Cartridge dimension 35 mm  Installation  Fixation type Shank  Water supply hose connection 3/8"  Water supply hose length 500 mm  Product specifications  Pressure High pressure  Version Swivel  Tap operation Side lever  Tap rotation 180°  Product Identification  Product brand FRANKE                                                                                                                                         | Dimensions                     |               |
| Cartridge dimension 35 mm  Installation  Fixation type Shank  Water supply hose connection 3/8"  Water supply hose length 500 mm  Product specifications  Pressure High pressure  Version Swivel  Tap operation Side lever  Tap rotation 180°  Product Identification  Product brand FRANKE                                                                                                                                         | Tap hole diameter              | 35 mm         |
| Fixation type  Water supply hose connection  Water supply hose length  Froduct specifications  Pressure  Version  Tap operation  Tap rotation  Product Identification  Product brand  Side lever  FRANKE                                                                                                                                                                                                                            | Cartridge dimension            |               |
| Water supply hose connection 3/8"  Water supply hose length 500 mm  Product specifications  Pressure High pressure  Version Swivel  Tap operation Side lever  Tap rotation 180°  Product Identification  Product brand FRANKE                                                                                                                                                                                                       | Installation                   |               |
| Water supply hose connection 3/8"  Water supply hose length 500 mm  Product specifications  Pressure High pressure  Version Swivel  Tap operation Side lever  Tap rotation 180°  Product Identification  Product brand FRANKE                                                                                                                                                                                                       | Fixation type                  | Shank         |
| Product specifications  Pressure High pressure  Version Swivel  Tap operation Side lever  Tap rotation 180°  Product Identification  Product brand FRANKE                                                                                                                                                                                                                                                                           | Water supply hose connection   | 3/8"          |
| Pressure High pressure  Version Swivel  Tap operation Side lever  Tap rotation 180°  Product Identification  Product brand FRANKE                                                                                                                                                                                                                                                                                                   | Water supply hose length       | 500 mm        |
| Pressure High pressure  Version Swivel  Tap operation Side lever  Tap rotation 180°  Product Identification  Product brand FRANKE                                                                                                                                                                                                                                                                                                   | Product specifications         |               |
| Tap operation Side lever Tap rotation 180°  Product Identification  Product brand FRANKE                                                                                                                                                                                                                                                                                                                                            | Pressure                       | High pressure |
| Tap rotation 180°  Product Identification  Product brand FRANKE                                                                                                                                                                                                                                                                                                                                                                     | Version                        | Swivel        |
| Tap rotation 180°  Product Identification  Product brand FRANKE                                                                                                                                                                                                                                                                                                                                                                     | Tap operation                  | Side lever    |
| Product brand FRANKE                                                                                                                                                                                                                                                                                                                                                                                                                | Tap rotation                   | 180°          |
|                                                                                                                                                                                                                                                                                                                                                                                                                                     | Product Identification         |               |
|                                                                                                                                                                                                                                                                                                                                                                                                                                     | Product brand                  | FRANKE        |
| Product family Maris                                                                                                                                                                                                                                                                                                                                                                                                                | Product family                 | Maris         |
| Properties                                                                                                                                                                                                                                                                                                                                                                                                                          | Properties                     |               |
|                                                                                                                                                                                                                                                                                                                                                                                                                                     | Electronic                     | Push button   |
| Eco water saving No                                                                                                                                                                                                                                                                                                                                                                                                                 | Eco water saving               | No            |
| Type of aerator Laminar                                                                                                                                                                                                                                                                                                                                                                                                             | Type of aerator                | Laminar       |