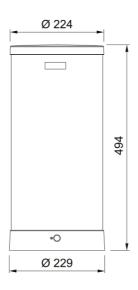

## Maris Water Hub 3-in-1 Electronic Chrome | 160.0713.602

| Technical Data                 |               |
|--------------------------------|---------------|
| Product Information            |               |
| Spout version                  | J - spout     |
| Color                          | Chrome        |
| Type of material               | Brass         |
| Flexible pullout hose material | Metal         |
| Dimensions                     |               |
| Tap hole diameter              | 35 mm         |
| Cartridge dimension            | 35 mm         |
| Installation                   |               |
| Fixation type                  | Shank         |
| Water supply hose connection   | 3/8"          |
| Water supply hose length       | 500 mm        |
| Product specifications         |               |
| Pressure                       | High pressure |
| Version                        | Swivel        |
| Tap operation                  | Side lever    |
| Tap rotation                   | 180°          |
| Product Identification         |               |
| Product brand                  | FRANKE        |
| Product family                 | Maris         |
| Properties                     |               |
| Electronic                     | Push button   |
| Eco water saving               | No            |
| Type of aerator                | Laminar       |
|                                |               |