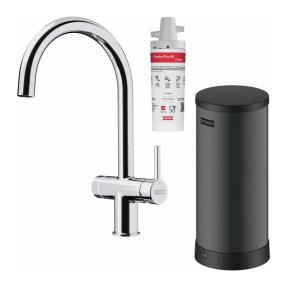

## Maris Water Hub 3-in-1 Electronic Chrome | 160.0713.602

| Technical Data                 |               |
|--------------------------------|---------------|
| Product Information            |               |
| Spout version                  | J - spout     |
| Color                          | Chrome        |
| Type of material               | Brass         |
| Flexible pullout hose material | Metal         |
| Dimensions                     |               |
| Tap hole diameter              | 35 mm         |
| Cartridge dimension            | 35 mm         |
| Installation                   |               |
| Fixation type                  | Shank         |
| Water supply hose connection   | 3/8"          |
| Water supply hose length       | 500 mm        |
| Product specifications         |               |
| Pressure                       | High pressure |
| Version                        | Swivel        |
| Tap operation                  | Side lever    |
| Tap rotation                   | 180°          |
| Product Identification         |               |
| Product brand                  | FRANKE        |
| Product family                 | Maris         |
| Properties                     |               |
| Electronic                     | Push button   |
| Eco water saving               | No            |
| Type of aerator                | Laminar       |
|                                |               |