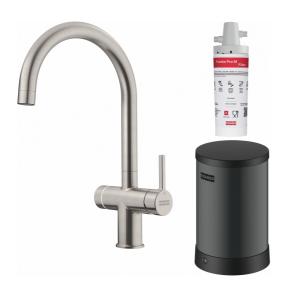

## Maris Water Hub 3-in-1 Electronic Dsteel | 160.0709.047

| Technical Data                 |                     |
|--------------------------------|---------------------|
| Product Information            |                     |
| Spout version                  | J - spout           |
| Color                          | Decor steel         |
| Type of material               | Stainless steel 304 |
| Dimensions                     |                     |
| Tap hole diameter              | 35 mm               |
| Cartridge dimension            | 35 mm               |
| Installation                   |                     |
| Fixation type                  | Shank               |
| Water supply hose connection   | 3/8"                |
| Water supply hose length       | 550 mm              |
| Product specifications         |                     |
| Pressure                       | High pressure       |
| Version                        | Swivel spout        |
| Tap operation                  | Side lever          |
| Tap rotation                   | 180°                |
| Product Identification         |                     |
| Product brand                  | FRANKE              |
| Product family                 | Maris               |
| Model range                    | MARIS               |
| Properties                     |                     |
| Electronic                     | Push button         |
| Eco water saving               | Yes                 |
| Type of aerator                | Laminar             |
| Type of multifunctional system | Heating tank        |
| Type of multifunctional system | Water filtration    |
| Capacity water tank in litre   | 4L                  |
| Temperature range              | 105°C               |