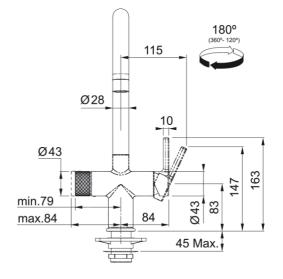

## Maris Water Hub 3-in-1 Mechanical Mblack | 160.0705.400

| Technical Data                 |                       |
|--------------------------------|-----------------------|
| Product Information            |                       |
| Spout version                  | J - spout             |
| Color                          | Matt Black            |
| Type of material               | Brass                 |
| Flexible pullout hose material | Metal                 |
| Dimensions                     |                       |
| Tap hole diameter              | 35 mm                 |
| Cartridge dimension            | 35 mm                 |
| Installation                   |                       |
| Fixation type                  | Shank                 |
| Water supply hose connection   | 3/8"                  |
| Water supply hose length       | 500 mm                |
| Product specifications         |                       |
| Pressure                       | High pressure         |
| Version                        | Swivel                |
| Tap operation                  | Side lever            |
| Tap rotation                   | 180°                  |
| Product Identification         |                       |
| Product brand                  | FRANKE                |
| Product family                 | Maris                 |
| Properties                     |                       |
| Electronic                     | Light and push button |
| Eco water saving               | No                    |
| Type of aerator                | High Temperature      |
| Type of multifunctional system | Heating tank          |
| Capacity water tank in litre   | 4L                    |