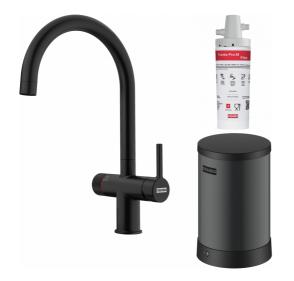

## Maris Water Hub 3-in-1 Mechanical Mblack | 160.0705.400

| Technical Data                 |                       |
|--------------------------------|-----------------------|
| Product Information            |                       |
| Spout version                  | J - spout             |
| Color                          | Matt Black            |
| Type of material               | Brass                 |
| Flexible pullout hose material | Metal                 |
| Dimensions                     |                       |
| Tap hole diameter              | 35 mm                 |
| Cartridge dimension            | 35 mm                 |
| Installation                   |                       |
| Fixation type                  | Shank                 |
| Water supply hose connection   | 3/8"                  |
| Water supply hose length       | 500 mm                |
| Product specifications         |                       |
| Pressure                       | High pressure         |
| Version                        | Swivel                |
| Tap operation                  | Side lever            |
| Tap rotation                   | 180°                  |
| Product Identification         |                       |
| Product brand                  | FRANKE                |
| Product family                 | Maris                 |
| Properties                     |                       |
| Electronic                     | Light and push button |
| Eco water saving               | No                    |
| Type of aerator                | High Temperature      |
| Type of multifunctional system | Heating tank          |
| Capacity water tank in litre   | 4L                    |