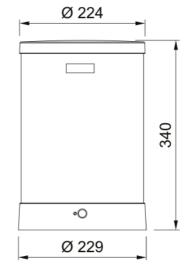

## Maris Water Hub 3-in-1 Electronic Mblack | 160.0702.544

| Technical Data                 |                  |
|--------------------------------|------------------|
| Product Information            |                  |
| Spout version                  | J - spout        |
| Color                          | Matt Black       |
| Type of material               | Brass            |
| Flexible pullout hose material | Metal            |
| Dimensions                     |                  |
| Tap hole diameter              | 35 mm            |
| Cartridge dimension            | 35 mm            |
| Installation                   |                  |
| Fixation type                  | Shank            |
| Water supply hose connection   | 3/8"             |
| Water supply hose length       | 500 mm           |
| Product specifications         |                  |
| Pressure                       | High pressure    |
| Version                        | Swivel           |
| Tap operation                  | Side lever       |
| Tap rotation                   | 180°             |
| Product Identification         |                  |
| Product brand                  | FRANKE           |
| Product family                 | Maris            |
| Properties                     |                  |
| Electronic                     | Push button      |
| Eco water saving               | No               |
| Type of aerator                | High Temperature |
| Type of multifunctional system | Heating tank     |
| Capacity water tank in litre   | 4L               |