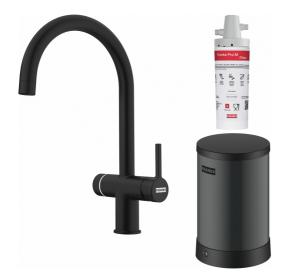

## Maris Water Hub 3-in-1 Electronic Mblack | 160.0702.544

| Technical Data                 |                  |
|--------------------------------|------------------|
| Product Information            |                  |
| Spout version                  | J - spout        |
| Color                          | Matt Black       |
| Type of material               | Brass            |
| Flexible pullout hose material | Metal            |
| Dimensions                     |                  |
| Tap hole diameter              | 35 mm            |
| Cartridge dimension            | 35 mm            |
| Installation                   |                  |
| Fixation type                  | Shank            |
| Water supply hose connection   | 3/8"             |
| Water supply hose length       | 500 mm           |
| Product specifications         |                  |
| Pressure                       | High pressure    |
| Version                        | Swivel           |
| Tap operation                  | Side lever       |
| Tap rotation                   | 180°             |
| Product Identification         |                  |
| Product brand                  | FRANKE           |
| Product family                 | Maris            |
| Properties                     |                  |
| Electronic                     | Push button      |
| Eco water saving               | No               |
| Type of aerator                | High Temperature |
| Type of multifunctional system | Heating tank     |
| Capacity water tank in litre   | 4L               |