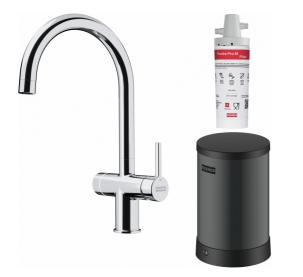

## Maris Water Hub 3-in-1 Electronic Chrome | 160.0702.542

| Technical Data                 |                  |
|--------------------------------|------------------|
| Product Information            |                  |
| Spout version                  | J - spout        |
| Color                          | Chrome           |
| Type of material               | Brass            |
| Flexible pullout hose material | Metal            |
| Dimensions                     |                  |
| Tap hole diameter              | 35 mm            |
| Cartridge dimension            | 35 mm            |
| Installation                   |                  |
| Fixation type                  | Shank            |
| Water supply hose connection   | 3/8"             |
| Water supply hose length       | 500 mm           |
| Product specifications         |                  |
| Pressure                       | High pressure    |
| Version                        | Swivel           |
| Tap operation                  | Side lever       |
| Tap rotation                   | 180°             |
| Product Identification         |                  |
| Product brand                  | FRANKE           |
| Product family                 | Maris            |
| Properties                     |                  |
| Electronic                     | Push button      |
| Eco water saving               | No               |
| Type of aerator                | High Temperature |
| Type of multifunctional system | Heating tank     |
| Capacity water tank in litre   | 4L               |