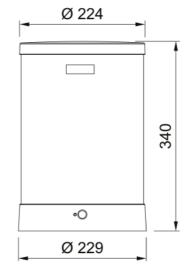

## Maris Water Hub 3-in-1 Electronic Chrome | 160.0702.542

| Technical Data                 |                  |
|--------------------------------|------------------|
| Product Information            |                  |
| Spout version                  | J - spout        |
| Color                          | Chrome           |
| Type of material               | Brass            |
| Flexible pullout hose material | Metal            |
| Dimensions                     |                  |
| Tap hole diameter              | 35 mm            |
| Cartridge dimension            | 35 mm            |
| Installation                   |                  |
| Fixation type                  | Shank            |
| Water supply hose connection   | 3/8"             |
| Water supply hose length       | 500 mm           |
| Product specifications         |                  |
| Pressure                       | High pressure    |
| Version                        | Swivel           |
| Tap operation                  | Side lever       |
| Tap rotation                   | 180°             |
| Product Identification         |                  |
| Product brand                  | FRANKE           |
| Product family                 | Maris            |
| Properties                     |                  |
| Electronic                     | Push button      |
| Eco water saving               | No               |
| Type of aerator                | High Temperature |
| Type of multifunctional system | Heating tank     |
| Capacity water tank in litre   | 4L               |