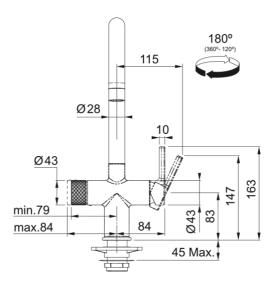

## Maris Water Hub 3-in-1 Mechanical Chrome | 160.0702.509

| Technical Data                 |                  |
|--------------------------------|------------------|
| Product Information            |                  |
| Spout version                  | J - spout        |
| Color                          | Chrome           |
| Type of material               | Brass            |
| Flexible pullout hose material | Metal            |
| Dimensions                     |                  |
| Tap hole diameter              | 35 mm            |
| Cartridge dimension            | 35 mm            |
| Installation                   |                  |
| Fixation type                  | Shank            |
| Water supply hose connection   | 3/8"             |
| Water supply hose length       | 500 mm           |
| Product specifications         |                  |
| Pressure                       | High pressure    |
| Version                        | Swivel           |
| Tap operation                  | Side lever       |
| Tap rotation                   | 180°             |
| Product Identification         |                  |
| Product brand                  | FRANKE           |
| Product family                 | Maris            |
| Properties                     |                  |
| Eco water saving               | No               |
| Type of aerator                | High Temperature |
| Type of multifunctional system | Heating tank     |
| Capacity water tank in litre   | 4L               |
|                                |                  |