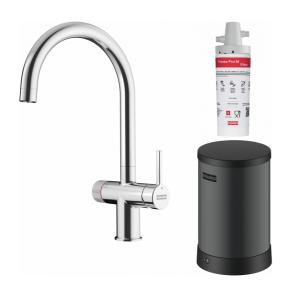

## Maris Water Hub 3-in-1 Mechanical Chrome | 160.0702.509

| Technical Data                 |                  |
|--------------------------------|------------------|
| Product Information            |                  |
| Spout version                  | J - spout        |
| Color                          | Chrome           |
| Type of material               | Brass            |
| Flexible pullout hose material | Metal            |
| Dimensions                     |                  |
| Tap hole diameter              | 35 mm            |
| Cartridge dimension            | 35 mm            |
| Installation                   |                  |
| Fixation type                  | Shank            |
| Water supply hose connection   | 3/8"             |
| Water supply hose length       | 500 mm           |
| Product specifications         |                  |
| Pressure                       | High pressure    |
| Version                        | Swivel           |
| Tap operation                  | Side lever       |
| Tap rotation                   | 180°             |
| Product Identification         |                  |
| Product brand                  | FRANKE           |
| Product family                 | Maris            |
| Properties                     |                  |
| Eco water saving               | No               |
| Type of aerator                | High Temperature |
| Type of multifunctional system | Heating tank     |
| Capacity water tank in litre   | 4L               |
|                                |                  |