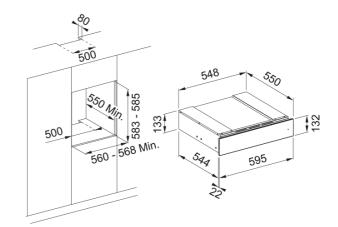

## Mythos Warming Drawer FMY 14 DRW BK | 131.0640.710

Mythos Warming Drawer FMY 14 DRW XS. Black / Black Glass. Size  $134.5 \times 595 \times 568$ mm. Load capacity 25kg. Adjustable temperature from 40° to 75°, perfect for: keeping food warm, thawing / defrosting, delicate cooking such as proving dough, heating dishes and cups. A perfect match with the ovens in the Mythos collection.

| Product Information    |                 |
|------------------------|-----------------|
| Color                  | Black           |
| Туре                   | Warming drawers |
| Dimensions             |                 |
| Width: front to back   | 595.0           |
| Height Overall         | 133.0           |
| Depth Overall          | 566.0           |
| Energy specifications  |                 |
| Voltage                | 220-240 V       |
| Frequency (Hz)         | 50-60           |
| Product Identification |                 |
| Product brand          | FRANKE          |
| Product family         | Mythos          |
| Model range            | MYTHOS          |
| Properties             |                 |
| Cavity capacity        | 16.0            |
|                        |                 |