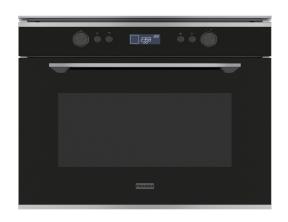

## Mythos Combi Compact Oven FMY 45 MW XS | 131.0606.105

Mythos Combi Compact Oven FMY 45 MW XS. Stainless Steel / Black Glass. Microwave-combi oven, push-pull knobs, LCD display, 40 litre capacity. Functions: 9 Functions, 7 Special functions and Cookassist with 10 preset recipes. Smooth2close system allows you to open and close the oven door gently and safely. A perfect match with the ovens in the Mythos collection.