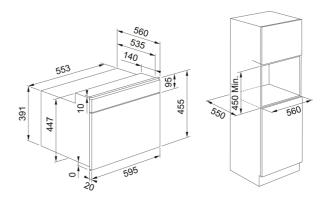

| Inox            |
|-----------------|
| Combi microwave |
| Handle          |
|                 |
| 595.0           |
| 455.0           |
| 560.0           |
|                 |
| 220-240 V       |
| 50              |
|                 |
| Built-in        |
|                 |
| FRANKE          |
| Mythos          |
| MYTHOS          |
|                 |
| Electromechanic |
| 40.0            |
| GLASS / SS      |
| White           |
| 2.0             |
|                 |