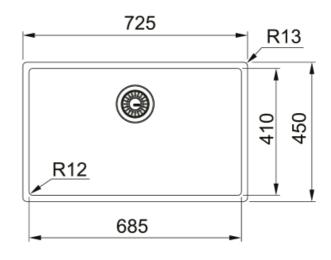

## Mythos Masterpiece BXM 210/110-68 Copper | 127.0674.535

| Technical Data               |                    |
|------------------------------|--------------------|
| Product Information          |                    |
| Sink type                    | Bowl (no drainer)  |
| Type of material             | Stainless steel    |
| Number of bowls              | 1                  |
| Color                        | Copper             |
| Finish                       | Pvd                |
| Dimensions                   |                    |
| External size: right to left | 725.0              |
| External size: front to back | 450.0              |
| Bowl 1 size: right to left   | 685.0              |
| Bowl 1 size: front to back   | 410.0              |
| Bowl 1: depth                | 200.0              |
| Installation                 |                    |
| Minimum cabinet size         | 80 cm              |
| Product specifications       |                    |
| Installation type            | Slimtop            |
| Installation type            | Undermount         |
| Installation type            | Flushmount         |
| Waste outlet                 | 3 1/2"             |
| Position of drainer          | No drainer         |
| Product Identification       |                    |
| Product brand                | FRANKE             |
| Product family               | Mythos             |
| Model range                  | Mythos Masterpiece |
| Approval logo                | CE                 |
| Properties                   |                    |
| Drainers number              | No drainer         |
| Product reversibility        | No                 |
|                              |                    |