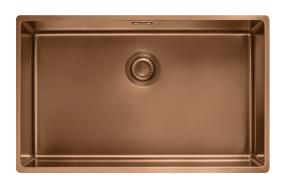

## Mythos Masterpiece BXM 210/110-68 Copper | 127.0674.535

| Technical Data               |                    |
|------------------------------|--------------------|
| Product Information          |                    |
| Sink type                    | Bowl (no drainer)  |
| Type of material             | Stainless steel    |
| Number of bowls              | 1                  |
| Color                        | Copper             |
| Finish                       | Pvd                |
| Dimensions                   |                    |
| External size: right to left | 725.0              |
| External size: front to back | 450.0              |
| Bowl 1 size: right to left   | 685.0              |
| Bowl 1 size: front to back   | 410.0              |
| Bowl 1: depth                | 200.0              |
| Installation                 |                    |
| Minimum cabinet size         | 80 cm              |
| Product specifications       |                    |
| Installation type            | Slimtop            |
| Installation type            | Undermount         |
| Installation type            | Flushmount         |
| Waste outlet                 | 3 1/2"             |
| Position of drainer          | No drainer         |
| Product Identification       |                    |
| Product brand                | FRANKE             |
| Product family               | Mythos             |
| Model range                  | Mythos Masterpiece |
| Approval logo                | CE                 |
| Properties                   |                    |
| Drainers number              | No drainer         |
| Product reversibility        | No                 |
|                              |                    |