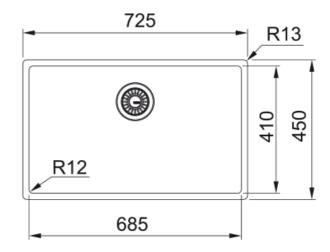

## **Product Information**

| Sink type                    | Bowl (no drainer)  |
|------------------------------|--------------------|
| Type of material             | Stainless steel    |
| Number of bowls              | 1                  |
| Color                        | Gold               |
| Finish                       | Pvd                |
| Dimensions                   |                    |
| External size: right to left | 725.0              |
| External size: front to back | 450.0              |
| Bowl 1 size: right to left   | 685.0              |
| Bowl 1 size: front to back   | 410.0              |
| Bowl 1: depth                | 200.0              |
| Installation                 |                    |
| Minimum cabinet size         | 80 cm              |
| Product specifications       |                    |
| Installation type            | Undermount         |
| Installation type            | Slimtop            |
| Installation type            | Flushmount         |
| Waste outlet                 | 3 1/2"             |
| Position of drainer          | No drainer         |
| Product Identification       |                    |
| Product brand                | FRANKE             |
| Product family               | Mythos             |
| Model range                  | Mythos Masterpiece |
| Approval logo                | CE                 |
| Properties                   |                    |
| Drainers number              | No drainer         |
| Drainers number              | No drainer         |