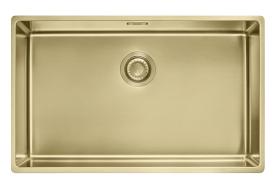

## Mythos Masterpiece BXM 210/110-68 Gold | 127.0674.533

Mythos Masterpeice BXM 210/110-68, Gold PVD coating and nanocoating with F-Inox Technology, Stainless Steel, can be installed as a slim-top, flushmount or undermount, 1 bowl without drainer, 680mm x 410mm, 3 1/2". Includes colour coordinated bottom grid and semi- integrated waste with matching overflow. Additional coloured strainer bowl and rollamat can be bought. 50 Year Guarantee on all Franke sinks. 50 Year Guarantee on all Franke sinks. Available early 2025.