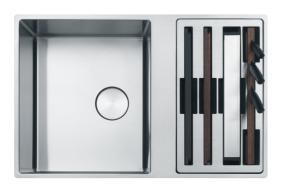

## **BOX CENTER BWX 220 41-27 REV | 127.0611.736**

Box Center brings the sink and accessories together, creating a truly wonderful and unique kitchen workstation. <br/>br><br/>This compact combination is the perfect for people who demand efficiency, optimum use of space and distinctive design.