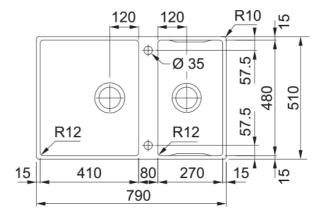

| Technical Data               |                         |
|------------------------------|-------------------------|
| Product Information          |                         |
| Sink type                    | Bowl (no drainer)       |
| Type of material             | Stainless steel         |
| Number of bowls              | 2                       |
| Color                        | Steel                   |
| Finish                       | Stainless steel brushed |
| Dimensions                   |                         |
| External size: right to left | 790.0                   |
| External size: front to back | 510.0                   |
| Bowl 1 size: right to left   | 410.0                   |
| Bowl 1 size: front to back   | 480.0                   |
| Bowl 1: depth                | 200.0                   |
| Bowl 2 size: right to left   | 270.0                   |
| Bowl 2 size: front to back   | 480.0                   |
| Bowl 2: depth                | 200.0                   |
| Installation                 |                         |
| Minimum cabinet size         | 90 cm                   |
| Product specifications       |                         |
| Installation type            | Flushmount              |
| Installation type            | Slimtop                 |
| Waste outlet                 | 3 1/2"                  |
| Position of drainer          | No drainer              |
| Product Identification       |                         |
| Product brand                | FRANKE                  |
| Product family               | Mythos                  |
| Model range                  | Box Center              |
| Approval logo                | CE                      |
| Approval logo                | UKCA                    |
|                              |                         |