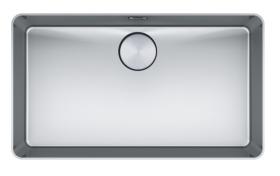

## MYTHOS BOWLS MYX 210 70 | 127.0607.102

MYTHOS BOWL MYX 210 70 712x412mm, Inset, Seamless 6mm rim to integrate perfectly with the work surface, Brushed Stainless Steel, 3<sup>1</sup>/<sub>2</sub>" Semi-Integrated Waste with Round Flush Waste Cover and Hygienic Overflow. 50 Year Guarantee on all Franke sinks.

## **Product Information**

| Sink type                    | Bowl (no drainer)       |
|------------------------------|-------------------------|
| Type of material             | Stainless steel         |
| Number of bowls              | 1                       |
| Color                        | Steel                   |
| Finish                       | Stainless steel brushed |
| Dimensions                   |                         |
| External size: right to left | 712.0                   |
| External size: front to back | 412.0                   |
| Bowl 1 size: right to left   | 700.0                   |
| Bowl 1 size: front to back   | 400.0                   |
| Bowl 1: depth                | 200.0                   |
| Installation                 |                         |
| Minimum cabinet size         | 80 cm                   |
| Product specifications       |                         |
| Installation type            | Flushmount              |
| Installation type            | Slimtop                 |
| Waste outlet                 | 3 1/2"                  |
| Position of drainer          | No drainer              |
| Product Identification       |                         |
| Product brand                | FRANKE                  |
| Product family               | Mythos                  |
| Model range                  | Mythos                  |
| Approval logo                | CE                      |
| Approval logo                | UKCA                    |
| Properties                   |                         |
| Drainers number              | No drainer              |
| Product reversibility        | No                      |
|                              |                         |