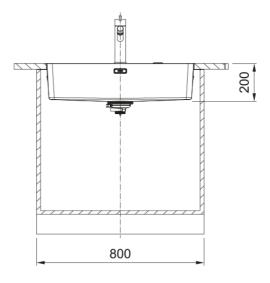

## **Product Information**

| Sink type                    | Bowl (no drainer)       |
|------------------------------|-------------------------|
| Type of material             | Stainless steel         |
| Number of bowls              | 1                       |
| Color                        | Steel                   |
| Finish                       | Stainless steel brushed |
| Dimensions                   |                         |
| External size: right to left | 712.0                   |
| External size: front to back | 412.0                   |
| Bowl 1 size: right to left   | 700.0                   |
| Bowl 1 size: front to back   | 400.0                   |
| Bowl 1: depth                | 200.0                   |
| Installation                 |                         |
| Minimum cabinet size         | 80 cm                   |
| Product specifications       |                         |
| Installation type            | Flushmount              |
| Installation type            | Slimtop                 |
| Waste outlet                 | 3 1/2"                  |
| Position of drainer          | No drainer              |
| Product Identification       |                         |
| Product brand                | FRANKE                  |
| Product family               | Mythos                  |
| Model range                  | Mythos                  |
| Approval logo                | CE                      |
| Approval logo                | UKCA                    |
| Properties                   |                         |
| Drainers number              | No drainer              |
| Product reversibility        | No                      |
|                              |                         |