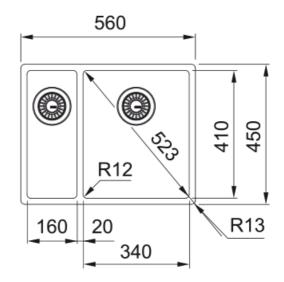

| Sink type                    | Bowl (no drainer)       |
|------------------------------|-------------------------|
| Type of material             | Stainless steel         |
| Number of bowls              | 1,5                     |
| Color                        | Steel                   |
| Finish                       | Stainless steel brushed |
| Dimensions                   |                         |
| External size: right to left | 560.0                   |
| External size: front to back | 450.0                   |
| Bowl 1 size: right to left   | 340.0                   |
| Bowl 1 size: front to back   | 410.0                   |
| Bowl 1: depth                | 200.0                   |
| Bowl 2 size: right to left   | 160.0                   |
| Bowl 2 size: front to back   | 410.0                   |
| Bowl 2: depth                | 140.0                   |
| Installation                 |                         |
| Minimum cabinet size         | 60 cm                   |
| Product specifications       |                         |
| Installation type            | Flushmount              |
| Waste outlet                 | 3 1/2"                  |
| Position of drainer          | No drainer              |
| Product Identification       |                         |
| Product brand                | FRANKE                  |
| Product family               | Maris                   |
| Model range                  | Вох                     |
| Approval logo                | CE                      |
| Approval logo                | UKCA                    |