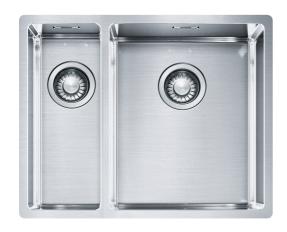

Bari 160-34-16,  $560 \times 450 \text{mm}$ , Left Hand Small Bowl, 1.5 bowls, Undermount, Stainless Steel,  $3\frac{1}{2}$ " Waste with Hygienic overflow. 50 Year Guarantee on all Franke sinks. This product is available through our Authorised Internet Partners and National Retailers - please click on the 'Find a Franke Retailer' below. Please quote Product Name and Code as Article Number may differ.