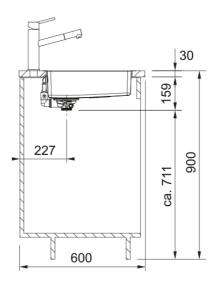

| Product Information Sink type | Bowl (no drainer)       |
|-------------------------------|-------------------------|
| Type of material              | Stainless steel         |
| Number of bowls               | 1                       |
| Color                         | Steel                   |
| Finish                        | Stainless steel brushed |
| Dimensions                    |                         |
| External size: right to left  | 230.0                   |
| External size: front to back  | 440.0                   |
| Bowl 1 size: right to left    | 190.0                   |
| Bowl 1 size: front to back    | 400.0                   |
| Bowl 1: depth                 | 130.0                   |
| Installation                  |                         |
| Minimum cabinet size          | 40 cm                   |
| Product specifications        |                         |
| Installation type             | Flushmount              |
| Waste outlet                  | 3 1/2"                  |
| Position of drainer           | No drainer              |
| Product Identification        |                         |
| Product brand                 | FRANKE                  |
| Product family                | Maris                   |
| Model range                   | Maris                   |
| Approval logo                 | CE                      |
| Approval logo                 | UKCA                    |
| Properties                    |                         |
| Drainers number               | No drainer              |
| Product reversibility         | No                      |
| Tap ledge                     | No                      |