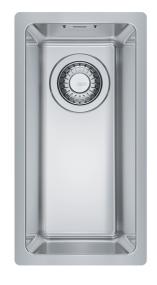

## MARIS BOWL MRX 210-19 | 127.0553.950

MARIS BOWL MRX 210-19 230x440mm, Inset, Slim-Top Edge Profile, Matt Brushed Stainless Steel,  $3\frac{1}{2}$ " Semi-Integrated Waste with Hygienic Overflow. 50 Year Guarantee on all Franke sinks.

| Product Information Sink type | Bowl (no drainer)       |
|-------------------------------|-------------------------|
| Type of material              | Stainless steel         |
| Number of bowls               | 1                       |
| Color                         | Steel                   |
| Finish                        | Stainless steel brushed |
| Dimensions                    |                         |
| External size: right to left  | 230.0                   |
| External size: front to back  | 440.0                   |
| Bowl 1 size: right to left    | 190.0                   |
| Bowl 1 size: front to back    | 400.0                   |
| Bowl 1: depth                 | 130.0                   |
| Installation                  |                         |
| Minimum cabinet size          | 40 cm                   |
| Product specifications        |                         |
| Installation type             | Flushmount              |
| Waste outlet                  | 3 1/2"                  |
| Position of drainer           | No drainer              |
| Product Identification        |                         |
| Product brand                 | FRANKE                  |
| Product family                | Maris                   |
| Model range                   | Maris                   |
| Approval logo                 | CE                      |
| Approval logo                 | UKCA                    |
| Properties                    |                         |
| Drainers number               | No drainer              |
| Product reversibility         | No                      |
| Tap ledge                     | No                      |