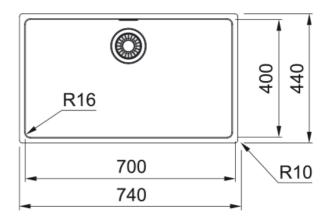

MARIS BOWL MRX 210-70 740x440mm, Inset, Slim-Top Edge Profile, Matt Brushed Stainless Steel,  $3\frac{1}{2}$ " Semi-Integrated Waste with Hygienic Overflow. 50 Year Guarantee on all Franke sinks.

| Due do et la fermentiere      |                         |
|-------------------------------|-------------------------|
| Product Information Sink type | Bowl (no drainer)       |
| Type of material              | Stainless steel         |
| Number of bowls               | 1                       |
| Color                         | Steel                   |
| Finish                        | Stainless steel brushed |
| Dimensions                    |                         |
| External size: right to left  | 740.0                   |
| External size: front to back  | 440.0                   |
| Bowl 1 size: right to left    | 700.0                   |
| Bowl 1 size: front to back    | 400.0                   |
| Bowl 1: depth                 | 180.0                   |
| Installation                  | 100.0                   |
| Minimum cabinet size          | 80 cm                   |
| Product specifications        |                         |
| Installation type             | Flushmount              |
| Waste outlet                  | 3 1/2"                  |
| Position of drainer           | No drainer              |
| Product Identification        | TO didire!              |
| Product brand                 | FRANKE                  |
| Product family                | Maris                   |
| Model range                   | Maris                   |
| Approval logo                 | CE                      |
| Approval logo                 | UKCA                    |
| Properties                    |                         |
| Drainers number               | No drainer              |
| Product reversibility         | No                      |
| Tap ledge                     | No                      |
| 100                           | 110                     |