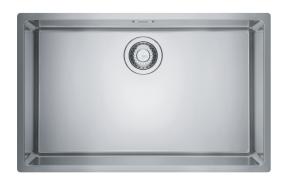

MARIS BOWL MRX 210-70 740x440mm, Inset, Slim-Top Edge Profile, Matt Brushed Stainless Steel,  $3\frac{1}{2}$ " Semi-Integrated Waste with Hygienic Overflow. 50 Year Guarantee on all Franke sinks.

| Due do et la fermentiere      |                         |
|-------------------------------|-------------------------|
| Product Information Sink type | Bowl (no drainer)       |
| Type of material              | Stainless steel         |
| Number of bowls               | 1                       |
| Color                         | Steel                   |
| Finish                        | Stainless steel brushed |
| Dimensions                    |                         |
| External size: right to left  | 740.0                   |
| External size: front to back  | 440.0                   |
| Bowl 1 size: right to left    | 700.0                   |
| Bowl 1 size: front to back    | 400.0                   |
| Bowl 1: depth                 | 180.0                   |
| Installation                  | 100.0                   |
| Minimum cabinet size          | 80 cm                   |
| Product specifications        |                         |
| Installation type             | Flushmount              |
| Waste outlet                  | 3 1/2"                  |
| Position of drainer           | No drainer              |
| Product Identification        | TO didire!              |
| Product brand                 | FRANKE                  |
| Product family                | Maris                   |
| Model range                   | Maris                   |
| Approval logo                 | CE                      |
| Approval logo                 | UKCA                    |
| Properties                    |                         |
| Drainers number               | No drainer              |
| Product reversibility         | No                      |
| Tap ledge                     | No                      |
| 100                           | 110                     |