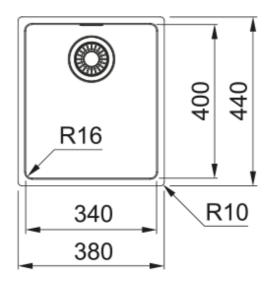

## MARIS BOWL MRX 210-34 | 127.0531.915

MARIS BOWL MRX 210-34 380x440mm, Inset, Slim-Top Edge Profile, Matt Brushed Stainless Steel,  $3\frac{1}{2}$ " Semi-Integrated Waste with Hygienic Overflow. 50 Year Guarantee on all Franke sinks.

| Due do et lufe martie a       |                         |
|-------------------------------|-------------------------|
| Product Information Sink type | Bowl (no drainer)       |
| Type of material              | Stainless steel         |
| Number of bowls               | 1                       |
| Color                         | Steel                   |
| Finish                        | Stainless steel brushed |
| Dimensions                    |                         |
| External size: right to left  | 380.0                   |
| External size: front to back  | 440.0                   |
| Bowl 1 size: right to left    | 340.0                   |
| Bowl 1 size: front to back    | 400.0                   |
| Bowl 1: depth                 | 180.0                   |
| Installation                  |                         |
| Minimum cabinet size          | 40 cm                   |
| Product specifications        |                         |
| Installation type             | Flushmount              |
| Waste outlet                  | 3 1/2"                  |
| Position of drainer           | No drainer              |
| Product Identification        |                         |
| Product brand                 | FRANKE                  |
| Product family                | Maris                   |
| Model range                   | Maris                   |
| Approval logo                 | CE                      |
| Approval logo                 | UKCA                    |
| Properties                    |                         |
| Drainers number               | No drainer              |
| Product reversibility         | No                      |
| Tap ledge                     | No                      |