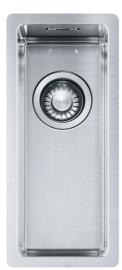

## BOX BXX 110 16 | 127.0371.512

| Technical Data               |                         |
|------------------------------|-------------------------|
| Product Information          |                         |
| Sink type                    | Bowl (no drainer)       |
| Type of material             | Stainless steel         |
| Number of bowls              | 1                       |
| Color                        | Steel                   |
| Finish                       | Stainless steel brushed |
| Dimensions                   |                         |
| External size: right to left | 200.0                   |
| External size: front to back | 450.0                   |
| Bowl 1 size: right to left   | 160.0                   |
| Bowl 1 size: front to back   | 410.0                   |
| Bowl 1: depth                | 140.0                   |
| Installation                 |                         |
| Minimum cabinet size         | 30 cm                   |
| Product specifications       |                         |
| Installation type            | Flushmount              |
| Installation type            | Slimtop                 |
| Installation type            | Undermount              |
| Waste outlet                 | 3 1/2"                  |
| Position of drainer          | No drainer              |
| Product Identification       |                         |
| Product brand                | FRANKE                  |
| Product family               | Maris                   |
| Model range                  | Вох                     |
| Approval logo                | CE                      |
| Properties                   |                         |
| Drainers number              | No drainer              |
| Product reversibility        | No                      |