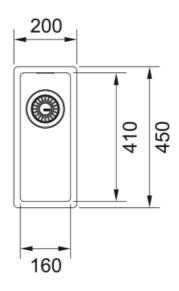

## BOX BXX 110 16 | 127.0371.512

| Technical Data               |                         |
|------------------------------|-------------------------|
| Product Information          |                         |
| Sink type                    | Bowl (no drainer)       |
| Type of material             | Stainless steel         |
| Number of bowls              | 1                       |
| Color                        | Steel                   |
| Finish                       | Stainless steel brushed |
| Dimensions                   |                         |
| External size: right to left | 200.0                   |
| External size: front to back | 450.0                   |
| Bowl 1 size: right to left   | 160.0                   |
| Bowl 1 size: front to back   | 410.0                   |
| Bowl 1: depth                | 140.0                   |
| Installation                 |                         |
| Minimum cabinet size         | 30 cm                   |
| Product specifications       |                         |
| Installation type            | Flushmount              |
| Installation type            | Slimtop                 |
| Installation type            | Undermount              |
| Waste outlet                 | 3 1/2"                  |
| Position of drainer          | No drainer              |
| Product Identification       |                         |
| Product brand                | FRANKE                  |
| Product family               | Maris                   |
| Model range                  | Вох                     |
| Approval logo                | CE                      |
| Properties                   |                         |
| Drainers number              | No drainer              |
| Product reversibility        | No                      |