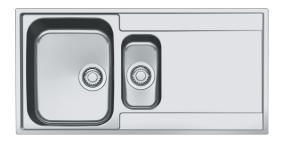

| Technical Data               |                         |
|------------------------------|-------------------------|
| Product Information          |                         |
| Sink type                    | Sink (w/ drainer)       |
| Type of material             | Stainless steel         |
| Number of bowls              | 1,5                     |
| Color                        | Steel                   |
| Finish                       | Stainless steel brushed |
| Dimensions                   |                         |
| External size: right to left | 1000.0                  |
| External size: front to back | 510.0                   |
| Bowl 1 size: right to left   | 350.0                   |
| Bowl 1 size: front to back   | 435.0                   |
| Bowl 1: depth                | 175.0                   |
| Bowl 2 size: right to left   | 160.0                   |
| Bowl 2 size: front to back   | 300.0                   |
| Bowl 2: depth                | 120.0                   |
| Installation                 |                         |
| Minimum cabinet size         | 60 cm                   |
| Product specifications       |                         |
| Installation type            | Flushmount              |
| Waste outlet                 | 3 1/2"                  |
| Position of drainer          | Right hand side drainer |
| Product Identification       |                         |
| Product brand                | FRANKE                  |
| Product family               | Maris                   |
| Model range                  | Maris                   |
| Approval logo                | CE                      |
| Approval logo                | UKCA                    |
| Properties                   |                         |