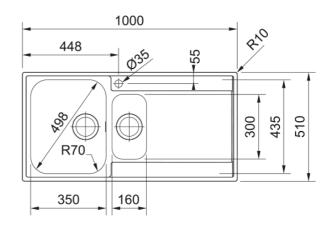

| Technical Data               |                         |
|------------------------------|-------------------------|
| Product Information          |                         |
| Sink type                    | Sink (w/ drainer)       |
| Type of material             | Stainless steel         |
| Number of bowls              | 1,5                     |
| Color                        | Steel                   |
| Finish                       | Stainless steel brushed |
| Dimensions                   |                         |
| External size: right to left | 1000.0                  |
| External size: front to back | 510.0                   |
| Bowl 1 size: right to left   | 350.0                   |
| Bowl 1 size: front to back   | 435.0                   |
| Bowl 1: depth                | 175.0                   |
| Bowl 2 size: right to left   | 160.0                   |
| Bowl 2 size: front to back   | 300.0                   |
| Bowl 2: depth                | 120.0                   |
| Installation                 |                         |
| Minimum cabinet size         | 60 cm                   |
| Product specifications       |                         |
| Installation type            | Flushmount              |
| Waste outlet                 | 3 1/2"                  |
| Position of drainer          | Right hand side drainer |
| Product Identification       |                         |
| Product brand                | FRANKE                  |
| Product family               | Maris                   |
| Model range                  | Maris                   |
| Approval logo                | CE                      |
| Approval logo                | UKCA                    |
| Properties                   |                         |