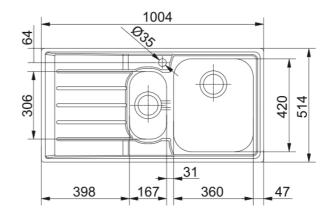

## Neptune NEX 251 LHD | 127.0059.717

| Technical Data               |                         |
|------------------------------|-------------------------|
| Product Information          |                         |
| Sink type                    | Sink (w/ drainer)       |
| Type of material             | Stainless steel         |
| Number of bowls              | 1,5                     |
| Color                        | Steel                   |
| Finish                       | Stainless steel brushed |
| Dimensions                   |                         |
| External size: right to left | 1004.0                  |
| External size: front to back | 514.0                   |
| Bowl 1 size: right to left   | 360.0                   |
| Bowl 1 size: front to back   | 420.0                   |
| Bowl 1: depth                | 190.0                   |
| Bowl 2 size: right to left   | 168.0                   |
| Bowl 2 size: front to back   | 306.0                   |
| Bowl 2: depth                | 130.0                   |
| Installation                 |                         |
| Minimum cabinet size         | 60 cm                   |
| Product specifications       |                         |
| Installation type            | Slimtop                 |
| Installation type            | Flushmount              |
| Waste outlet                 | 3 1/2"                  |
| Position of drainer          | Left hand side drainer  |
| Product Identification       |                         |
| Product brand                | FRANKE                  |
| Product family               | Maris                   |
| Model range                  | Neptune                 |
| Approval logo                | CE                      |
| Properties                   |                         |