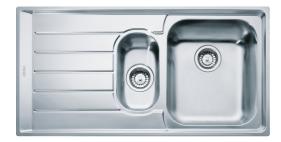

## Neptune NEX 251 LHD | 127.0059.717

| Technical Data               |                         |
|------------------------------|-------------------------|
| Product Information          |                         |
| Sink type                    | Sink (w/ drainer)       |
| Type of material             | Stainless steel         |
| Number of bowls              | 1,5                     |
| Color                        | Steel                   |
| Finish                       | Stainless steel brushed |
| Dimensions                   |                         |
| External size: right to left | 1004.0                  |
| External size: front to back | 514.0                   |
| Bowl 1 size: right to left   | 360.0                   |
| Bowl 1 size: front to back   | 420.0                   |
| Bowl 1: depth                | 190.0                   |
| Bowl 2 size: right to left   | 168.0                   |
| Bowl 2 size: front to back   | 306.0                   |
| Bowl 2: depth                | 130.0                   |
| Installation                 |                         |
| Minimum cabinet size         | 60 cm                   |
| Product specifications       |                         |
| Installation type            | Slimtop                 |
| Installation type            | Flushmount              |
| Waste outlet                 | 3 1/2"                  |
| Position of drainer          | Left hand side drainer  |
| Product Identification       |                         |
| Product brand                | FRANKE                  |
| Product family               | Maris                   |
| Model range                  | Neptune                 |
| Approval logo                | CE                      |
| Properties                   |                         |