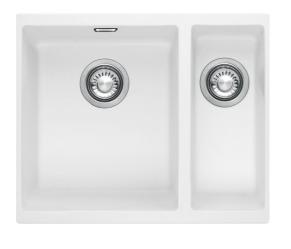

## Sirius SID 160 Polar White | 125.0252.219

SIRIUS SID 160 Polar White 560x440mm, Undermount, Right Hand Small Bowl, Tectonite, 3<sup>1</sup>/<sub>2</sub>" Semi-Integrated Wastes with Hygienic Overflow. NB Only available with Right Hand Small Bowl. 50 Year Guarantee on all Franke sinks. This product is available through our Authorised Internet Partners and National Retailers - please click on the 'Where to Buy' link above. Please quote Product Name and Code as Article Number may differ.

## **Product Information**

| Sink type                    | Bowl (no drainer) |
|------------------------------|-------------------|
| Type of material             | Tectonite         |
| Number of bowls              | 1,5               |
| Color                        | Polar white       |
| Finish                       | None              |
| Dimensions                   |                   |
| External size: right to left | 560.0             |
| External size: front to back | 435.0             |
| Bowl 1 size: right to left   | 340.0             |
| Bowl 1 size: front to back   | 410.0             |
| Bowl 1: depth                | 200.0             |
| Bowl 2 size: right to left   | 160.0             |
| Bowl 2 size: front to back   | 410.0             |
| Bowl 2: depth                | 140.0             |
| Installation                 |                   |
| Minimum cabinet size         | 60 cm             |
| Product specifications       |                   |
| Installation type            | Undermount        |
| Waste outlet                 | 3 1/2"            |
| Position of drainer          | No drainer        |
| Product Identification       |                   |
| Product brand                | FRANKE            |
| Product family               | Smart             |
| Model range                  | Sirius            |
| Approval logo                | CE                |
| Approval logo                | UKCA              |
|                              |                   |