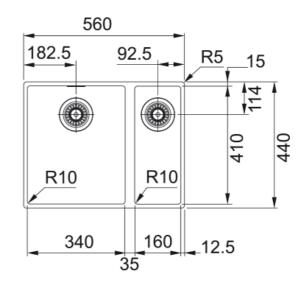

## **Product Information**

| Sink type                    | Bowl (no drainer) |
|------------------------------|-------------------|
| Type of material             | Tectonite         |
| Number of bowls              | 1,5               |
| Color                        | Polar white       |
| Finish                       | None              |
| Dimensions                   |                   |
| External size: right to left | 560.0             |
| External size: front to back | 435.0             |
| Bowl 1 size: right to left   | 340.0             |
| Bowl 1 size: front to back   | 410.0             |
| Bowl 1: depth                | 200.0             |
| Bowl 2 size: right to left   | 160.0             |
| Bowl 2 size: front to back   | 410.0             |
| Bowl 2: depth                | 140.0             |
| Installation                 |                   |
| Minimum cabinet size         | 60 cm             |
| Product specifications       |                   |
| Installation type            | Undermount        |
| Waste outlet                 | 3 1/2"            |
| Position of drainer          | No drainer        |
| Product Identification       |                   |
| Product brand                | FRANKE            |
| Product family               | Smart             |
| Model range                  | Sirius            |
| Approval logo                | CE                |
| Approval logo                | UKCA              |
|                              |                   |