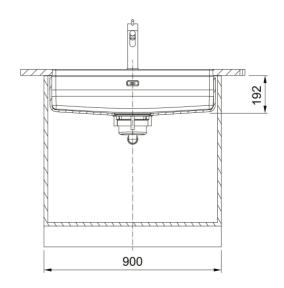

| Product Information          |                         |
|------------------------------|-------------------------|
| Sink type                    | Bowl (no drainer)       |
| Type of material             | Stainless steel         |
| Number of bowls              | 1                       |
| Color                        | Steel                   |
| Finish                       | Stainless steel brushed |
| Dimensions                   |                         |
| External size: right to left | 860.0                   |
| External size: front to back | 464.0                   |
| Bowl 1 size: right to left   | 820.0                   |
| Bowl 1 size: front to back   | 424.0                   |
| Bowl 1: depth                | 191.9                   |
| Installation                 |                         |
| Minimum cabinet size         | 90 cm                   |
| Product specifications       |                         |
| Installation type            | Undermount              |
| Waste outlet                 | 7"                      |
| Position of drainer          | No drainer              |
| Product Identification       |                         |
| Product brand                | FRANKE                  |
| Product family               | Maris                   |
| Model range                  | Maris Quiet             |
| Approval logo                | UKCA                    |
| Approval logo                | CE                      |
| Properties                   |                         |
| Drainers number              | No drainer              |
| Product reversibility        | No                      |
| Tap ledge                    | No                      |