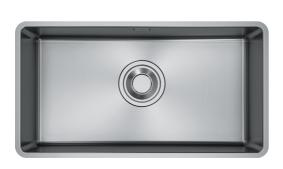

## Maris Quiet MQX 110-82 | 122.0694.480

Maris Quiet MQX 110-82, Brushed Stainless Steel, Undermount, 1 bowl without drainer, 820mm  $\times$  424mm, 7" Waste with hidden overflow including lid and connection pipe. 50 Year Guarantee on all Franke sinks.

| Product Information          |                         |
|------------------------------|-------------------------|
| Sink type                    | Bowl (no drainer)       |
| Type of material             | Stainless steel         |
| Number of bowls              | 1                       |
| Color                        | Steel                   |
| Finish                       | Stainless steel brushed |
| Dimensions                   |                         |
| External size: right to left | 860.0                   |
| External size: front to back | 464.0                   |
| Bowl 1 size: right to left   | 820.0                   |
| Bowl 1 size: front to back   | 424.0                   |
| Bowl 1: depth                | 191.9                   |
| Installation                 |                         |
| Minimum cabinet size         | 90 cm                   |
| Product specifications       |                         |
| Installation type            | Undermount              |
| Waste outlet                 | 7"                      |
| Position of drainer          | No drainer              |
| Product Identification       |                         |
| Product brand                | FRANKE                  |
| Product family               | Maris                   |
| Model range                  | Maris Quiet             |
| Approval logo                | UKCA                    |
| Approval logo                | CE                      |
| Properties                   |                         |
| Drainers number              | No drainer              |
| Product reversibility        | No                      |
| Tap ledge                    | No                      |