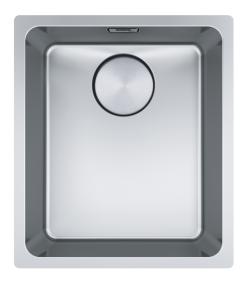

## MYTHOS BOWLS MYX 110 34 | 122.0606.948

MYTHOS BOWL MYX 110 34 380x440mm, Undermount, Matt Brushed Stainless Steel, 3½" Semi-Integrated Waste with Hygienic Overflow. The range features tight bowl radii, a bowl depth of 200mm, and a round flush cover plate giving a smooth base protecting pots and glasses. 50 Year Guarantee on all Franke sinks.