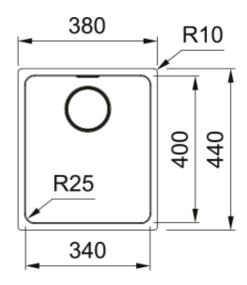

| Sink type                    | Bowl (no drainer)       |
|------------------------------|-------------------------|
| Type of material             | Stainless steel         |
| Number of bowls              | 1                       |
| Color                        | Steel                   |
| Finish                       | Stainless steel brushed |
| Dimensions                   |                         |
| External size: right to left | 380.0                   |
| External size: front to back | 440.0                   |
| Bowl 1 size: right to left   | 340.0                   |
| Bowl 1 size: front to back   | 400.0                   |
| Bowl 1: depth                | 200.0                   |
| Installation                 |                         |
| Minimum cabinet size         | 45 cm                   |
| Product specifications       |                         |
| Installation type            | Undermount              |
| Waste outlet                 | 3 1/2"                  |
| Position of drainer          | No drainer              |
| Product Identification       |                         |
| Product brand                | FRANKE                  |
| Product family               | Mythos                  |
| Model range                  | Mythos                  |
| Approval logo                | CE                      |
| Approval logo                | UKCA                    |
| Properties                   |                         |
| Drainers number              | No drainer              |
| Product reversibility        | No                      |
| Tap ledge                    | No                      |
|                              |                         |