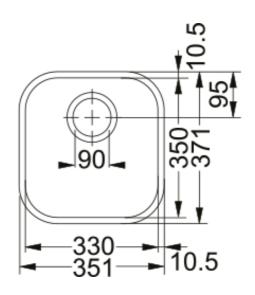

| Product I | nformation |
|-----------|------------|
|-----------|------------|

| Product Information          |                         |
|------------------------------|-------------------------|
| Sink type                    | Bowl (no drainer)       |
| Type of material             | Stainless steel         |
| Number of bowls              | 1                       |
| Color                        | Steel                   |
| Finish                       | Stainless steel brushed |
| Dimensions                   |                         |
| External size: right to left | 351.0                   |
| External size: front to back | 371.0                   |
| Bowl 1 size: right to left   | 330.0                   |
| Bowl 1 size: front to back   | 350.0                   |
| Bowl 1: depth                | 160.0                   |
| Installation                 |                         |
| Minimum cabinet size         | 40 cm                   |
| Product specifications       |                         |
| Installation type            | Undermount              |
| Waste outlet                 | 3 1/2"                  |
| Position of drainer          | No drainer              |
| Product Identification       |                         |
| Product brand                | FRANKE                  |
| Product family               | Smart                   |
| Model range                  | Ariane                  |
| Approval logo                | CE                      |
| Approval logo                | UKCA                    |
| Properties                   |                         |
| Drainers number              | No drainer              |
| Product reversibility        | No                      |
| Tap ledge                    | No                      |
|                              |                         |