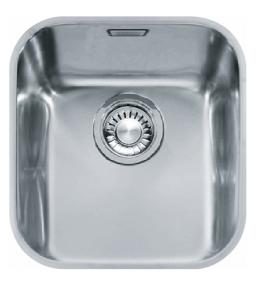

## ARIANE ARX 110 33 | 122.0154.919

ARIANE ARX 110 33 351x371mm, Undermount, Silk Stainless Steel, 3<sup>1</sup>/<sub>2</sub>" Semi-Integrated Waste with Hygienic Overflow. 50 Year Guarantee on all Franke sinks.