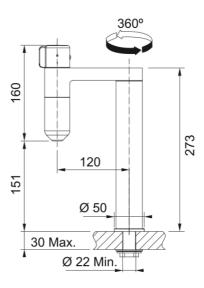

## **TAP Vital Capsule Twin Filter Top HP IBK | 120.0621.311**

| Technical Data                 |                  |
|--------------------------------|------------------|
| Product Information            |                  |
| Spout version                  | L - spout        |
| Color                          | Industrial black |
| Type of material               | Brass            |
| Dimensions                     |                  |
| Tap hole diameter              | 35 mm            |
| Cartridge dimension            | 35 mm            |
| Installation                   |                  |
| Fixation type                  | Shank            |
| Water supply hose connection   | 3/8"             |
| Water supply hose length       | 450 mm           |
| Product specifications         |                  |
| Pressure                       | High pressure    |
| Version                        | Swivel spout     |
| Tap operation                  | Top lever        |
| Tap rotation                   | 360°             |
| Product Identification         |                  |
| Product brand                  | FRANKE           |
| Product family                 | Mythos           |
| Model range                    | VITAL            |
| Properties                     |                  |
| Eco water saving               | No               |
| Type of aerator                | Laminar          |
| Type of multifunctional system | Water filtration |