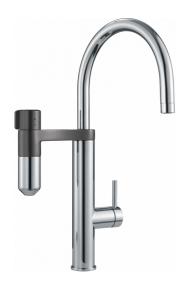

## TAP Vital Capsule 2in1 Swivel CHR/GM | 120.0621.229

Vital Capsule 3-in-1 Filter Tap J-Spout, Chrome /Gunmetal finish. Overall height 311mm. 360° rotation. Minimalist, elegant, fully rotatable: the easiest way to enjoy fresh drinking water every day. The world's most advanced water filter system cleans water more simply, quickly and reliably than ever before. Developed in Switzerland and impeccably designed. For the most wonderful tap water you've ever tasted. The combination of activated carbon and a high-tech membrane ensure supreme water quality and hygiene. Not only does tap water taste better, it is also much healthier. The extremely compact system looks stunning in any kitchen: an iconic design, space-saving and available in various designs and colours. The best water filter in the world is also the smallest. That's something of a marvel, given what's inside. It is the first system ever to combine activated carbon with a high-tech membrane and turns 500 litres of tap water into pure refreshment. All Vital taps are supplied with a High-Performance filter and also now a High- Flow filter which is a superb alternative providing continuous high flow rates in areas where the High-Performance filter can get congested prematurely due to excessive sediment contamination in the water. The High-Flow filter has a mesh size that is 20 times finer than ordinary household filters. As a result, rust, dirt and fine sediments are filtered out for cleaner water. Please note, the High-Flow filter does not remove microbial cysts, microplasts, bacteria, viruses or limescale.

| J - spout          |
|--------------------|
| Bi-Chrome/Gunmetal |
| Brass              |
|                    |
| 35 mm              |
| 35 mm              |
|                    |
| Shank              |
| 3/8"               |
| 600 mm             |
|                    |
| High pressure      |
| Swivel spout       |
| Dual lever         |
| 360°               |
|                    |
| FRANKE             |
| Mythos             |
| VITAL              |
|                    |