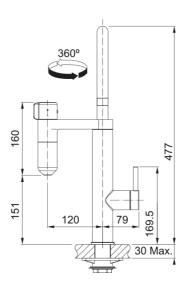

## TAP Vital Capsule 2in1 Swivel CHR/GM | 120.0621.229

Vital Capsule 3-in-1 Filter Tap J-Spout, Chrome /Gunmetal finish. Overall height 311mm. 360° rotation. Minimalist, elegant, fully rotatable: the easiest way to enjoy fresh drinking water every day. The world's most advanced water filter system cleans water more simply, quickly and reliably than ever before. Developed in Switzerland and impeccably designed. For the most wonderful tap water you've ever tasted. The combination of activated carbon and a high-tech membrane ensure supreme water quality and hygiene. Not only does tap water taste better, it is also much healthier. The extremely compact system looks stunning in any kitchen: an iconic design, space-saving and available in various designs and colours. The best water filter in the world is also the smallest. That's something of a marvel, given what's inside. It is the first system ever to combine activated carbon with a high-tech membrane and turns 500 litres of tap water into pure refreshment. All Vital taps are supplied with a High-Performance filter and also now a High- Flow filter which is a superb alternative providing continuous high flow rates in areas where the High-Performance filter can get congested prematurely due to excessive sediment contamination in the water. The High-Flow filter has a mesh size that is 20 times finer than ordinary household filters. As a result, rust, dirt and fine sediments are filtered out for cleaner water. Please note, the High-Flow filter does not remove microbial cysts, microplasts, bacteria, viruses or limescale.

| J - spout          |
|--------------------|
| Bi-Chrome/Gunmetal |
| Brass              |
|                    |
| 35 mm              |
| 35 mm              |
|                    |
| Shank              |
| 3/8"               |
| 600 mm             |
|                    |
| High pressure      |
| Swivel spout       |
| Dual lever         |
| 360°               |
|                    |
| FRANKE             |
| Mythos             |
| VITAL              |
|                    |