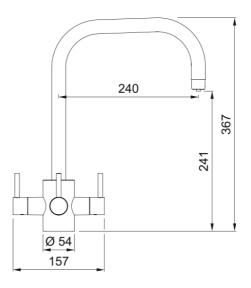

## Tasso Chrome (UK) | 120.0615.447

| Technical Data                 |                  |
|--------------------------------|------------------|
| Product Information            |                  |
| Spout version                  | U - spout        |
| Color                          | Chrome           |
| Type of material               | Brass            |
| Dimensions                     |                  |
| Tap hole diameter              | 35 mm            |
| Cartridge dimension            | 1/2" headworks   |
| Installation                   |                  |
| Fixation type                  | 1 Bolt           |
| Water supply hose connection   | 1/2"             |
| Water supply hose length       | 250 mm           |
| Product specifications         |                  |
| Pressure                       | High pressure    |
| Version                        | Swivel spout     |
| Tap operation                  | Triple handle    |
| Tap rotation                   | 360°             |
| Product Identification         |                  |
| Product brand                  | FRANKE           |
| Product family                 | Maris            |
| Model range                    | Tasso            |
| Properties                     |                  |
| Eco water saving               | No               |
| Type of aerator                | Honeycomb        |
| Type of multifunctional system | Water filtration |