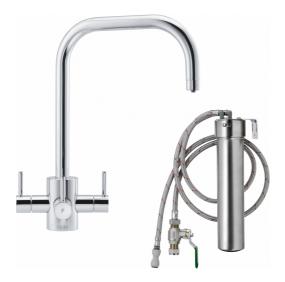

## Tasso Chrome (UK) | 120.0615.447

| Technical Data                 |                  |
|--------------------------------|------------------|
| Product Information            |                  |
| Spout version                  | U - spout        |
| Color                          | Chrome           |
| Type of material               | Brass            |
| Dimensions                     |                  |
| Tap hole diameter              | 35 mm            |
| Cartridge dimension            | 1/2" headworks   |
| Installation                   |                  |
| Fixation type                  | 1 Bolt           |
| Water supply hose connection   | 1/2"             |
| Water supply hose length       | 250 mm           |
| Product specifications         |                  |
| Pressure                       | High pressure    |
| Version                        | Swivel spout     |
| Tap operation                  | Triple handle    |
| Tap rotation                   | 360°             |
| Product Identification         |                  |
| Product brand                  | FRANKE           |
| Product family                 | Maris            |
| Model range                    | Tasso            |
| Properties                     |                  |
| Eco water saving               | No               |
| Type of aerator                | Honeycomb        |
| Type of multifunctional system | Water filtration |