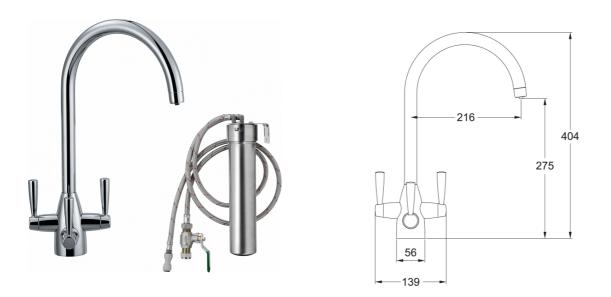

## FilterFlow Doric Chrome (UK) | 120.0615.357

Franke FilterFlow taps deliver hot, cold and filtered water using an advanced ceramic cartridge.

| Spout versionJ - spoutColorChromeType of materialBrassDimensionsTap hole diameterTap hole diameter35 mmCartridge dimension1/2" headInstallationInstallation | works |
|-------------------------------------------------------------------------------------------------------------------------------------------------------------|-------|
| Type of materialBrassDimensions35 mmTap hole diameter35 mmCartridge dimension1/2" head                                                                      | works |
| DimensionsTap hole diameter35 mmCartridge dimension1/2" head                                                                                                | works |
| Tap hole diameter35 mmCartridge dimension1/2" head                                                                                                          | works |
| Cartridge dimension 1/2" head                                                                                                                               | works |
|                                                                                                                                                             | works |
| Installation                                                                                                                                                |       |
|                                                                                                                                                             |       |
| Fixation type 1 Bolt                                                                                                                                        |       |
| Water supply hose connection 1/2"                                                                                                                           |       |
| Water supply hose length 250 mm                                                                                                                             |       |
| Product specifications                                                                                                                                      |       |
| Pressure High press                                                                                                                                         | sure  |
| Version Swivel spo                                                                                                                                          | out   |
| Tap operation Triple han                                                                                                                                    | dle   |
| Tap rotation 360°                                                                                                                                           |       |
| Product Identification                                                                                                                                      |       |
| Product brand FRANKE                                                                                                                                        |       |
| Product family Maris                                                                                                                                        |       |
| Model range Doric                                                                                                                                           |       |
| Properties                                                                                                                                                  |       |
| Eco water saving No                                                                                                                                         |       |
| Type of aerator Honeycon                                                                                                                                    | าb    |
| Type of multifunctional system Water filtr                                                                                                                  |       |