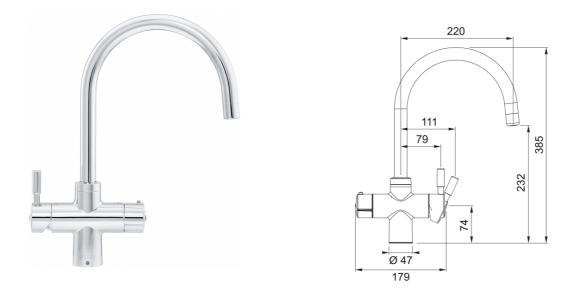

## Instante 3-in-1 Chrome | 119.0679.764

Instante 3-in-1 Chrome tap, tank & filter housing, Overall height 385mm, Ceramic Valves. The Instante 3-in-1 tap delivers not only hot and cold mains water but also 100 degrees C boiling filtered water. This product is available through our Authorised Internet Partners and National Retailers - please click on the 'Find a Franke Retailer' below. Please quote Product Name and Code as Article Number may differ.

## **Product Information**

| Spout version                  | J - spout     |
|--------------------------------|---------------|
| Color                          | Chrome        |
| Type of material               | Brass         |
| Dimensions                     |               |
| Tap hole diameter              | 35 mm         |
| Cartridge dimension            | 35 mm         |
| Installation                   |               |
| Fixation type                  | 2 Bolts       |
| Water supply hose connection   | 1/2"          |
| Water supply hose length       | 450 mm        |
| Product specifications         |               |
| Pressure                       | High pressure |
| Version                        | Swivel spout  |
| Tap operation                  | Dual lever    |
| Tap rotation                   | 360°          |
| Product Identification         |               |
| Product brand                  | FRANKE        |
| Product family                 | None          |
| Model range                    | Instante      |
| Properties                     |               |
| Eco water saving               | No            |
| Type of aerator                | Cache         |
| Type of multifunctional system | All in one    |
|                                |               |