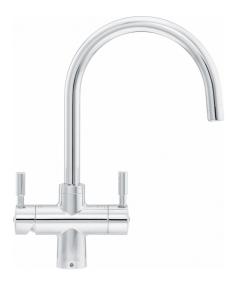

## Instante 4-in-1 Chrome | 119.0505.837

Instante 4-in-1 Chrome tap, tank & filter housing, Overall height 385mm, Ceramic Valves. The Instante 4-in-1 tap delivers not only hot and cold mains water but also cold and 100 degrees C boiling filtered water. This product is available through our Authorised Internet Partners and National Retailers - please click on the 'Where to Buy' link above. Please quote Product Name and Code as Article Number may differ.