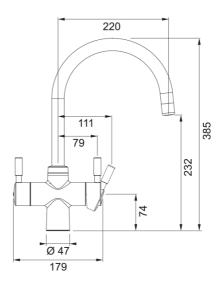

## Instante 4-in-1 Chrome | 119.0505.837

Instante 4-in-1 Chrome tap, tank & filter housing, Overall height 385mm, Ceramic Valves. The Instante 4-in-1 tap delivers not only hot and cold mains water but also cold and 100 degrees C boiling filtered water. This product is available through our Authorised Internet Partners and National Retailers - please click on the 'Where to Buy' link above. Please quote Product Name and Code as Article Number may differ.