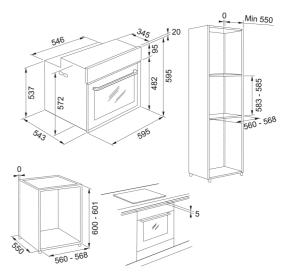

## Oven el. FMY 99 P XS | 116.0613.708

| Technical Data                         |              |
|----------------------------------------|--------------|
| Product Information                    |              |
| Oven type                              | Electric     |
| Туре                                   | Built-in     |
| Color                                  | Inox         |
| Dimensions                             |              |
| Width: front to back                   | 595.0        |
| Depth Overall                          | 564.0        |
| Height Overall                         | 595.0        |
| Energy specifications                  |              |
| Rated power                            | 3650.0       |
| Voltage                                | 220-240 V    |
| Frequency (Hz)                         | 50           |
| Product specifications                 |              |
| Cleaning                               | pyrolytic    |
| Steam                                  | No           |
| Energy efficiency class                | A+           |
| Turnspit                               | No           |
| Product Identification                 |              |
| Product brand                          | FRANKE       |
| Product family                         | Mythos       |
| Model range                            | Mythos       |
| Properties                             |              |
| Usable volume liter                    | 73.0         |
| UI type                                | Electronic   |
| Display color                          | Multicolor   |
| Timer                                  | Programmable |
| Type of time control                   | Electronic   |
| Door hinges                            | Soft closing |
| ······································ |              |