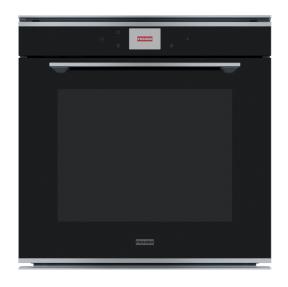

## Oven el. FMY 99 P XS | 116.0613.708

| Technical Data                         |              |
|----------------------------------------|--------------|
| Product Information                    |              |
| Oven type                              | Electric     |
| Туре                                   | Built-in     |
| Color                                  | Inox         |
| Dimensions                             |              |
| Width: front to back                   | 595.0        |
| Depth Overall                          | 564.0        |
| Height Overall                         | 595.0        |
| Energy specifications                  |              |
| Rated power                            | 3650.0       |
| Voltage                                | 220-240 V    |
| Frequency (Hz)                         | 50           |
| Product specifications                 |              |
| Cleaning                               | pyrolytic    |
| Steam                                  | No           |
| Energy efficiency class                | A+           |
| Turnspit                               | No           |
| Product Identification                 |              |
| Product brand                          | FRANKE       |
| Product family                         | Mythos       |
| Model range                            | Mythos       |
| Properties                             |              |
| Usable volume liter                    | 73.0         |
| UI type                                | Electronic   |
| Display color                          | Multicolor   |
| Timer                                  | Programmable |
| Type of time control                   | Electronic   |
| Door hinges                            | Soft closing |
| ······································ |              |