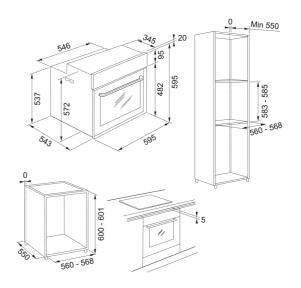

## Oven el. FMY 98 P XS | 116.0606.101

| Technical Data          |              |
|-------------------------|--------------|
| Product Information     |              |
| Oven type               | Electric     |
| Туре                    | Built-in     |
| Color                   | lnox         |
| Dimensions              |              |
| Width: front to back    | 595.0        |
| Depth Overall           | 564.0        |
| Height Overall          | 595.0        |
| Energy specifications   |              |
| Rated power             | 3650.0       |
| Voltage                 | 220-240 V    |
| Frequency (Hz)          | 50-60        |
| Product specifications  |              |
| Cleaning                | pyrolytic    |
| Steam                   | No           |
| Energy efficiency class | A+           |
| Turnspit                | No           |
| Product Identification  |              |
| Product brand           | FRANKE       |
| Product family          | Mythos       |
| Model range             | Mythos       |
| Properties              |              |
| Usable volume liter     | 73.0         |
| UI type                 | Electronic   |
| Display color           | White        |
| Number of knobs         | 2.0          |
| Timer                   | Programmable |
| Type of time control    | Electronic   |