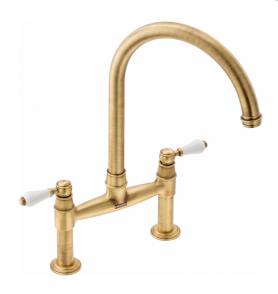

## Gloriana Classic Bridge Lever BR | 115.0712.047

| Technical Data               |                           |
|------------------------------|---------------------------|
| Product Information          |                           |
| Spout version                | J - spout                 |
| Color                        | Brass                     |
| Type of material             | Brass                     |
| Dimensions                   |                           |
| Tap hole diameter            | 35 mm                     |
| Cartridge dimension          | 1/2" headworks            |
| Installation                 |                           |
| Fixation type                | 1 Bolt                    |
| Water supply hose connection | 1/2"                      |
| Water supply hose length     | 250 mm                    |
| Product specifications       |                           |
| Pressure                     | Low pressure for standard |
| Version                      | Swivel spout              |
| Tap operation                | Dual lever                |
| Tap rotation                 | 360°                      |
| Product Identification       |                           |
| Product brand                | FRANKE                    |
| Product family               | Maris                     |
| Model range                  | Gloriana                  |
| Properties                   |                           |
| Eco water saving             | No                        |
| Type of aerator              | Laminar                   |