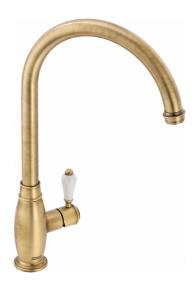

## Gloriana Classic Side Lever Brass | 115.0712.041

| Technical Data               |                |
|------------------------------|----------------|
| Product Information          |                |
| Spout version                | J - spout      |
| Color                        | Brass          |
| Type of material             | Brass          |
| Dimensions                   |                |
| Tap hole diameter            | 35 mm          |
| Cartridge dimension          | 1/2" headworks |
| Installation                 |                |
| Fixation type                | 1 Bolt         |
| Water supply hose connection | 1/2"           |
| Water supply hose length     | 250 mm         |
| Product specifications       |                |
| Pressure                     | High pressure  |
| Version                      | Swivel spout   |
| Tap operation                | Side lever     |
| Tap rotation                 | 360°           |
| Product Identification       |                |
| Product brand                | FRANKE         |
| Product family               | Maris          |
| Model range                  | Gloriana       |
| Properties                   |                |
| Eco water saving             | No             |
| Type of aerator              | Laminar        |